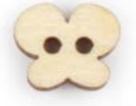

Article: DZ40076 d-10 mm / thickness 3 mm (25 decorative buttons in a set)

Article: DZ40077 d-10 mm / thickness 3 mm (25 decorative buttons in a set)

RTO Baltic Ltd.

Punane str. 50, Tallinn, 13619, Estonia Tel: +372 621 2828, +372 584 40567 Fax: +372 600 7598, e-mail: rto@rto.ee