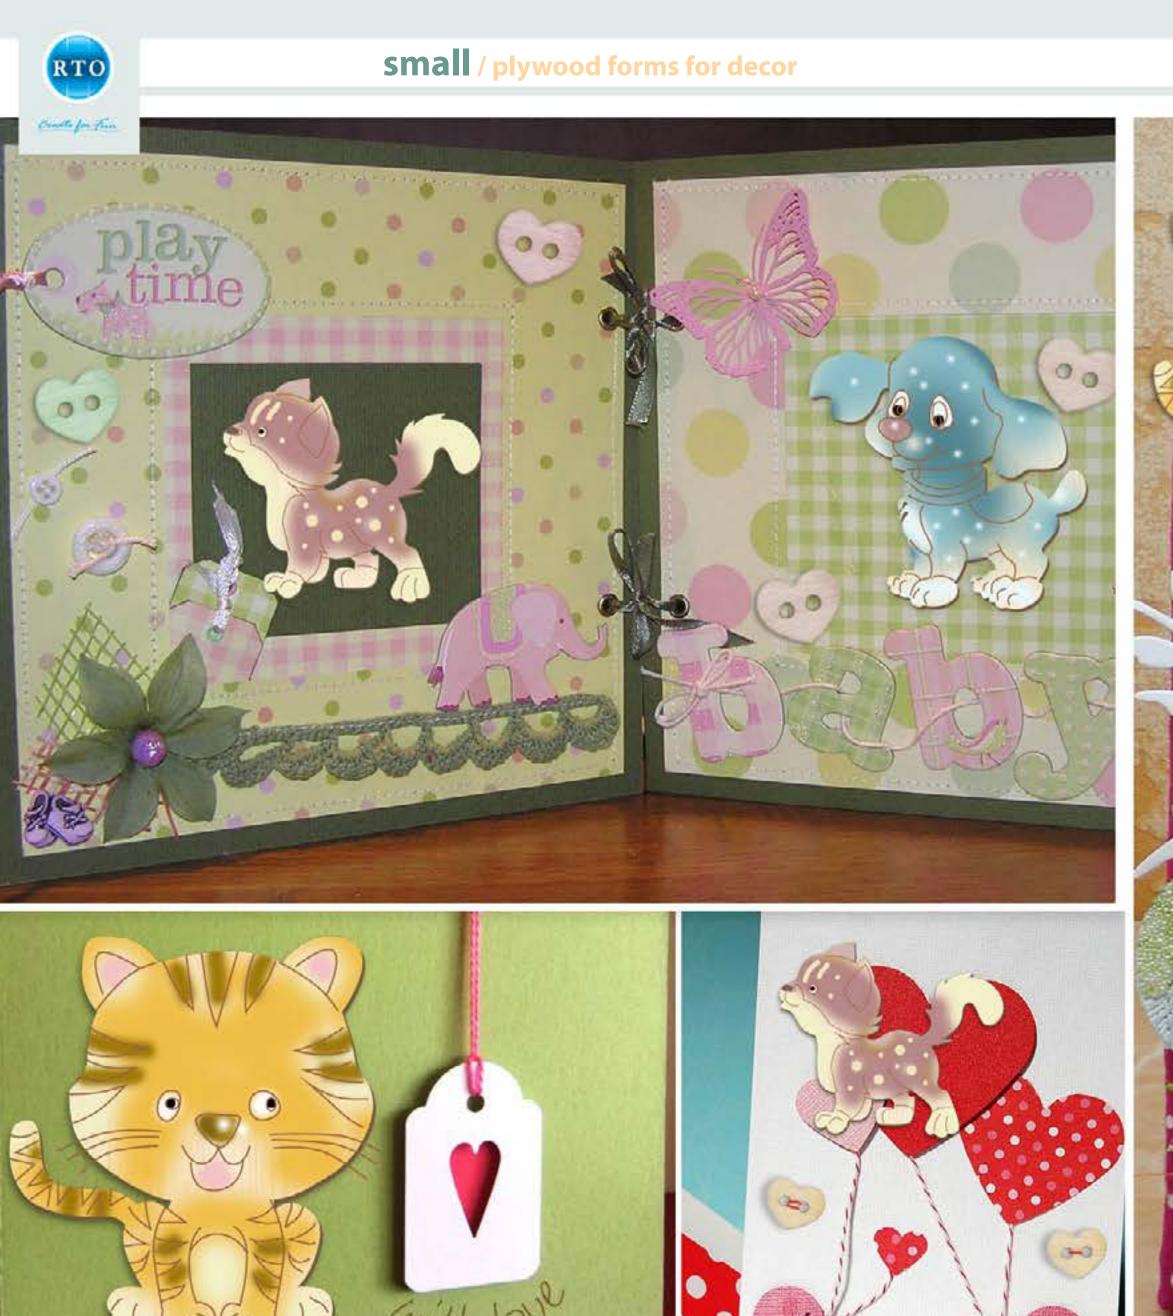

# Buatini FUNNY DECOR

Small plywood forms – for your ideas implementation! With them you may create original decorations, stylish brooches that would be suitable for decorating bags, photo frames, scrap cards, post cards, gifts, etc. You may paint and decorate the plywood figures by yourself for a creative gift.