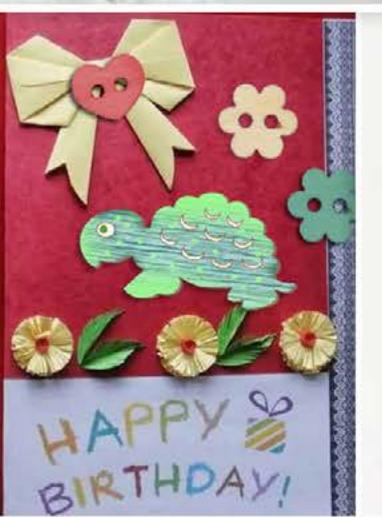

# Buatini FUNNY DECOR

Small plywood forms – for your ideas implementation! With them you may create original decorations, stylish brooches that would be suitable for decorating bags, photo frames, scrap cards, post cards, gifts, etc. You may paint and decorate the plywood figures by yourself for a creative gift.

#### Why worth buying?

- wide assrotment including different themes
- usable and bright pack
- suitable for different kinds of creative work
- suitable for kids and adults
- original design
- accurate outline engraving of an image
- made from high-quality plywood
- high-accuracy edges completion without dark scorching