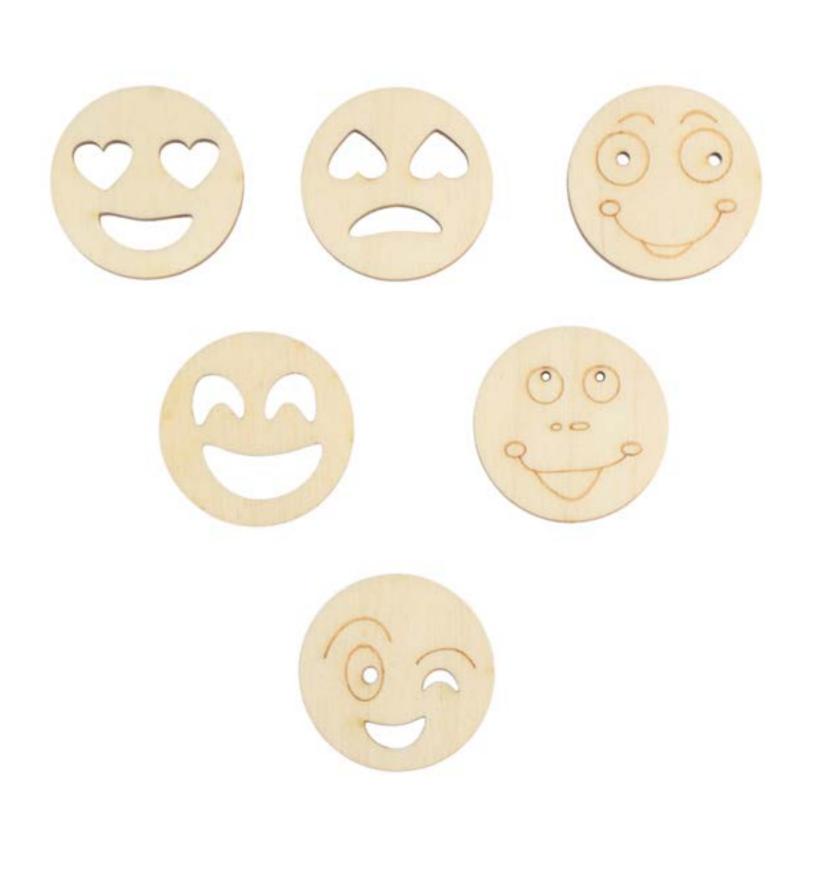

Create for Fun

Buntini 0 0



0

# FUNNY DECOR



# Buatini FUNNY DECOR

Small plywood forms – for your ideas implementation! With them you may create original decorations, stylish brooches that would be suitable for decorating bags, photo frames, scrap cards, post cards, gifts, etc. You may paint and decorate the plywood figures by yourself for a creative gift.





 $(\bullet)$ 

Sa .





#### Why worth buying?

- wide assrotment including different themes
- usable and bright pack
- suitable for different kinds of creative work
- suitable for kids and adults
- original design
- accurate outline engraving of an image
- made from high-quality plywood
- high-accuracy edges completion without dark scorching







Article: DZ40056 d-30 mm / thickness 3 mm (6 figures in a set)

















#### Article: DZ40051 medium size - 10x40 mm / thickness 3 mm (7 figures in a set)

















#### Article: DZ40062 medium size - 10x20 mm, 20x20 mm / thickness 3 mm (4 figures in a set)



Article: DZ40065 medium size - 10x20 mm, 20x20 mm / thickness 3 mm (5 figures in a set)



















#### Article: DZ40066 medium size - 20x20 mm / thickness 3 mm (6 figures in a set)



Article: DZ40053 medium size - 10x30 mm / thickness 3 mm (4 figures in a set)



























Article: DZ40054 medium size - 10x25 mm / thickness 3 mm (7 figures in a set)











24









Article: DZ40060 medium size - 40x50 mm / thickness 3 mm (3 figures in a set)

























Article: DZ40061 siz