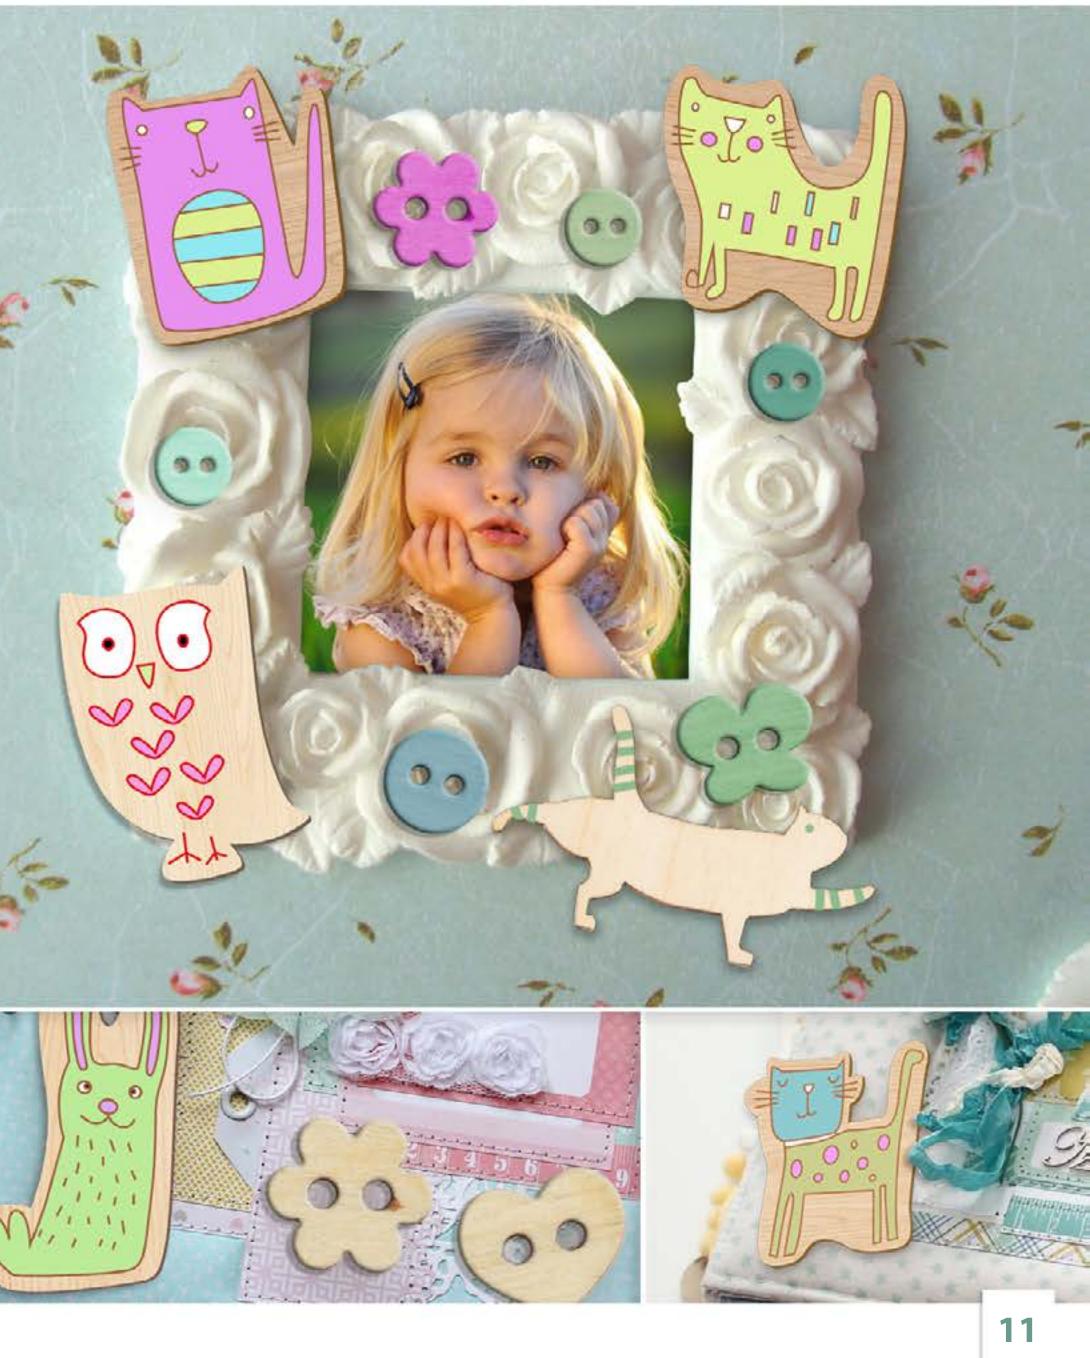

# Buatini FUNNY DECOR

Small plywood forms – for your ideas implementation! With them you may create original decorations, stylish brooches that would be suitable for decorating bags, photo frames, scrap cards, post cards, gifts, etc. You may paint and decorate the plywood figures by yourself for a creative gift.

#### Why worth buying?

- wide assrotment including different themes
- usable and bright pack
- suitable for different kinds of creative work
- suitable for kids and adults
- original design
- accurate outline engraving of an image
- made from high-quality plywood
- high-accuracy edges completion without dark scorching