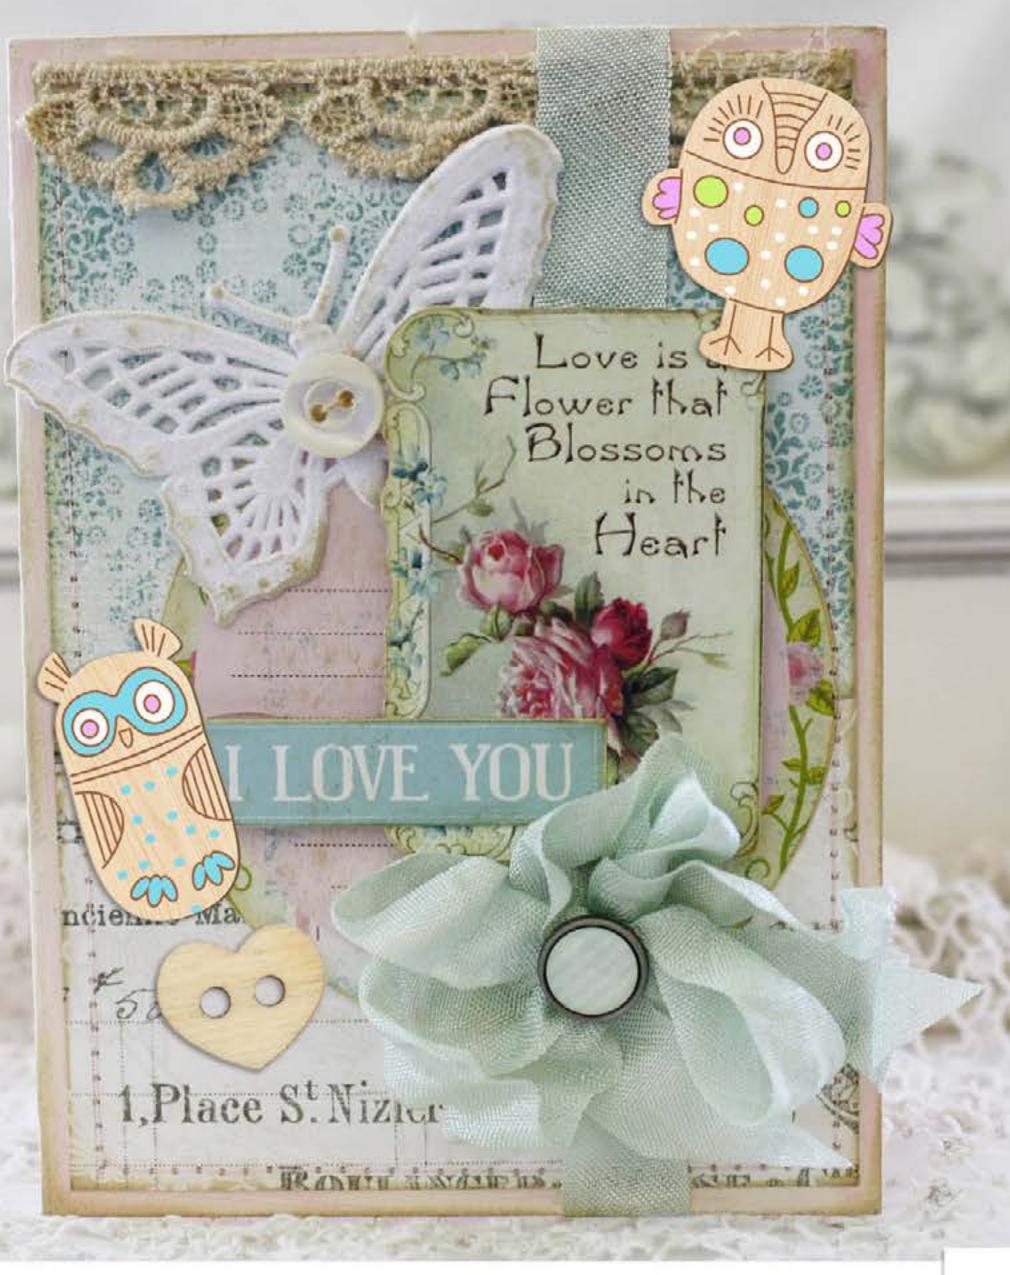

# Buatini FUNNY DECOR

Small plywood forms – for your ideas implementation! With them you may create original decorations, stylish brooches that would be suitable for decorating bags, photo frames, scrap cards, post cards, gifts, etc. You may paint and decorate the plywood figures by yourself for a creative gift.

#### Why worth buying?

- wide assrotment including different themes
- usable and bright pack
- suitable for different kinds of creative work
- suitable for kids and adults
- original design
- accurate outline engraving of an image
- made from high-quality plywood
- high-accuracy edges completion without dark scorching