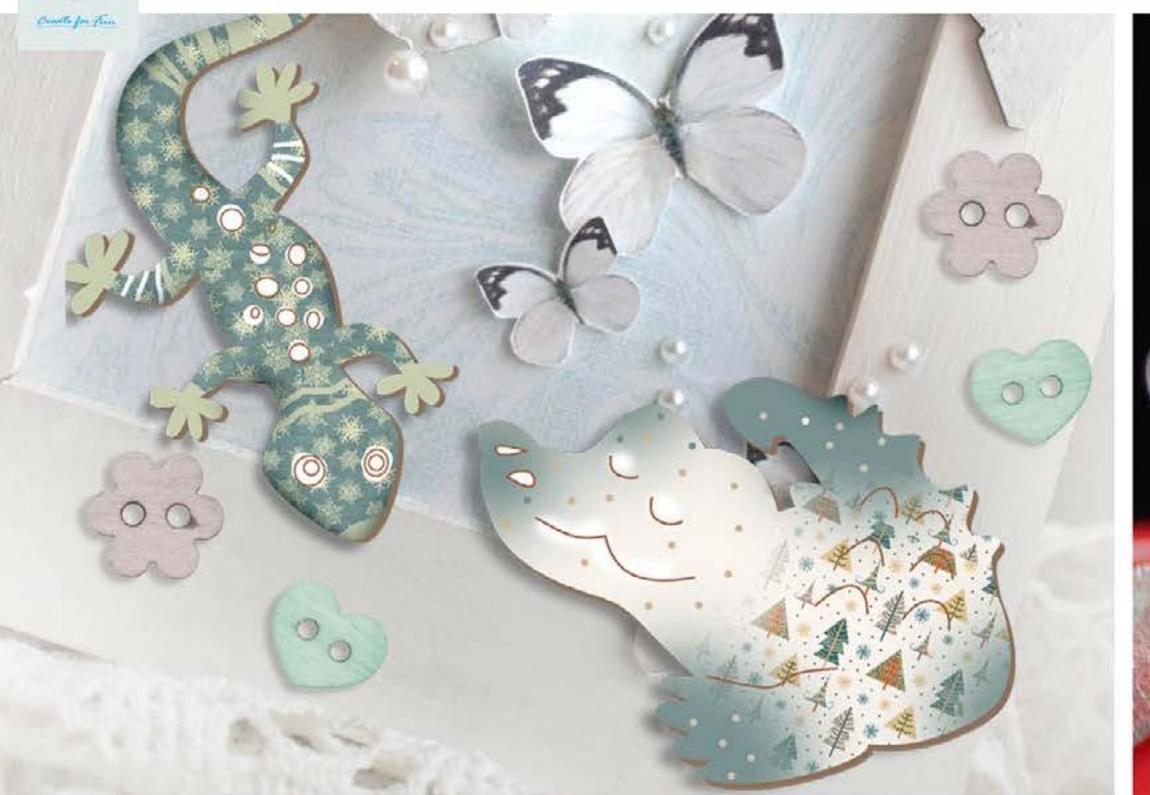

# Buatini FUNNY DECOR

Small plywood forms – for your ideas implementation! With them you may create original decorations, stylish brooches that would be suitable for decorating bags, photo frames, scrap cards, post cards, gifts, etc. You may paint and decorate the plywood figures by yourself for a creative gift.

#### Why worth buying?

- wide assrotment including different themes
- usable and bright pack
- suitable for different kinds of creative work
- suitable for kids and adults
- original design
- accurate outline engraving of an image
- made from high-quality plywood
- high-accuracy edges completion without dark scorching