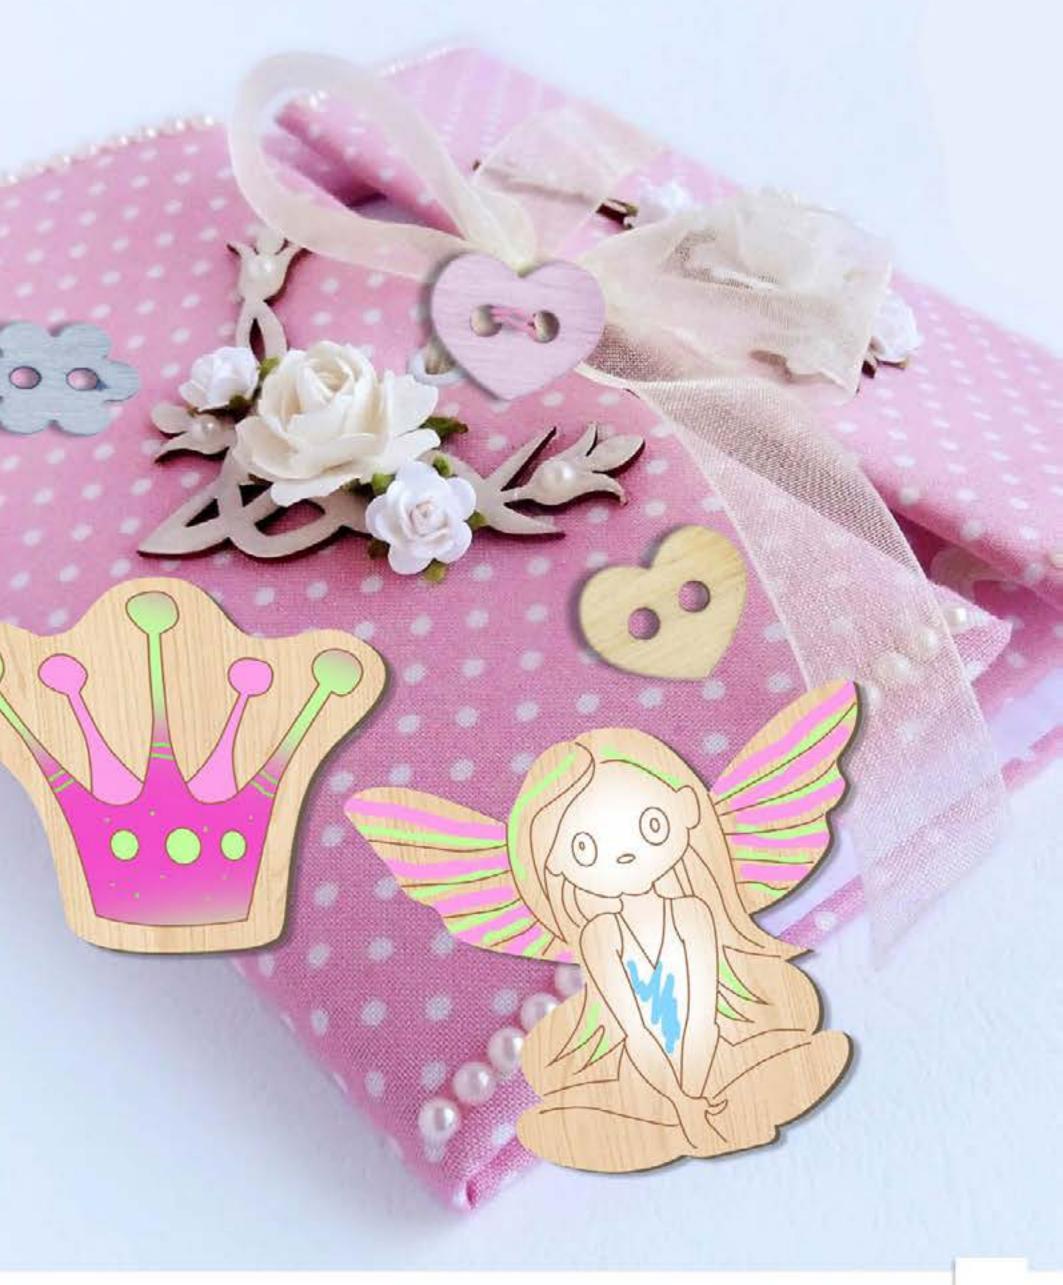

# Buatini FUNNY DECOR

Small plywood forms – for your ideas implementation! With them you may create original decorations, stylish brooches that would be suitable for decorating bags, photo frames, scrap cards, post cards, gifts, etc. You may paint and decorate the plywood figures by yourself for a creative gift.

#### Why worth buying?

- wide assrotment including different themes
- usable and bright pack
- suitable for different kinds of creative work
- suitable for kids and adults
- original design
- accurate outline engraving of an image
- made from high-quality plywood
- high-accuracy edges completion without dark scorching