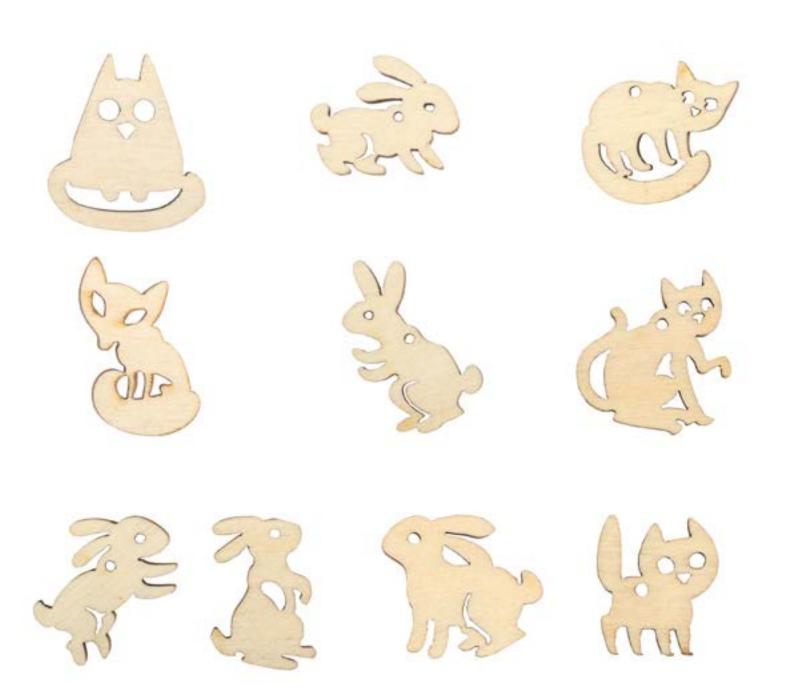

# Buatini FUNNY DECOR

Small plywood forms – for your ideas implementation! With them you may create original decorations, stylish brooches that would be suitable for decorating bags, photo frames, scrap cards, post cards, gifts, etc. You may paint and decorate the plywood figures by yourself for a creative gift.

#### Article: DZ40051 medium size - 10x40 mm / thickness 3 mm (7 figures in a set)