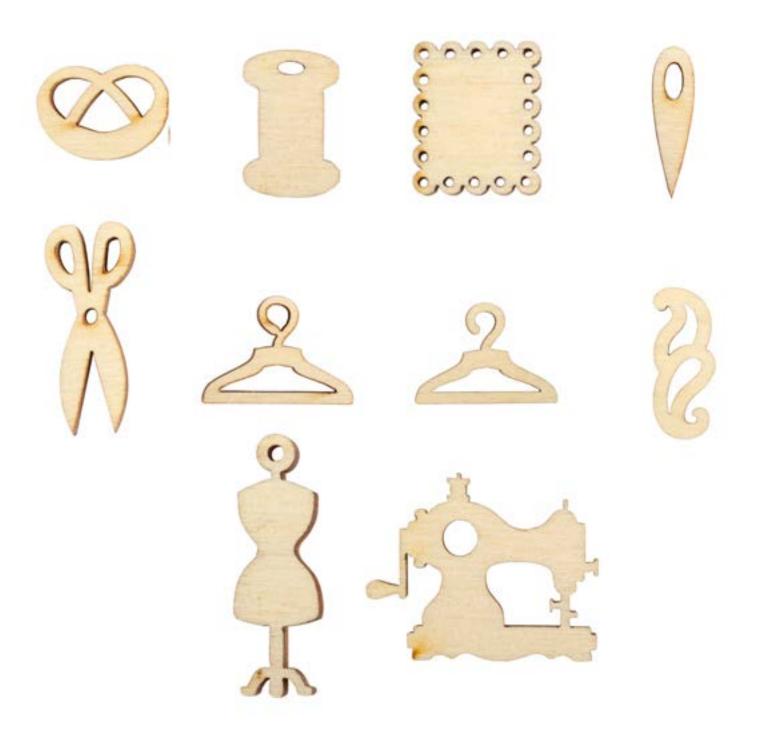

#### Article: DZ40066 medium size - 20x20 mm / thickness 3 mm (6 figures in a set)

Article: DZ40053 medium size - 10x30 mm / thickness 3 mm (4 figures in a set)

Article: DZ40054 medium size - 10x25 mm / thickness 3 mm (7 figures in a set)