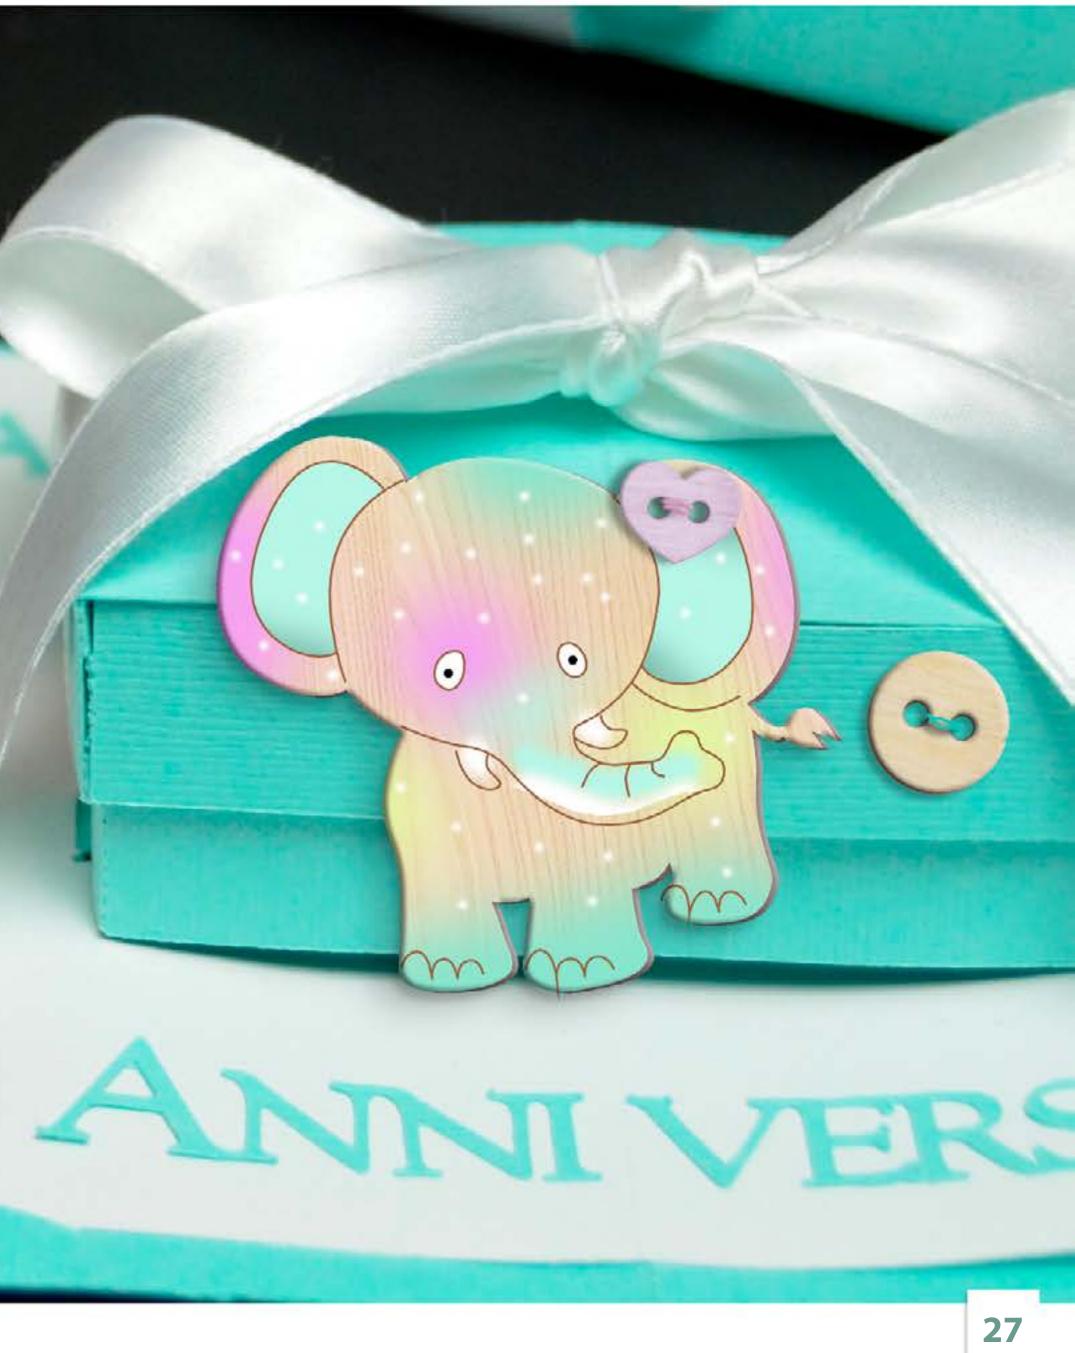

# Buatini FUNNY DECOR

Small plywood forms – for your ideas implementation! With them you may create original decorations, stylish brooches that would be suitable for decorating bags, photo frames, scrap cards, post cards, gifts, etc. You may paint and decorate the plywood figures by yourself for a creative gift.

#### Why worth buying?

- wide assrotment including different themes
- usable and bright pack
- suitable for different kinds of creative work
- suitable for kids and adults
- original design
- accurate outline engraving of an image
- made from high-quality plywood
- high-accuracy edges completion without dark scorching