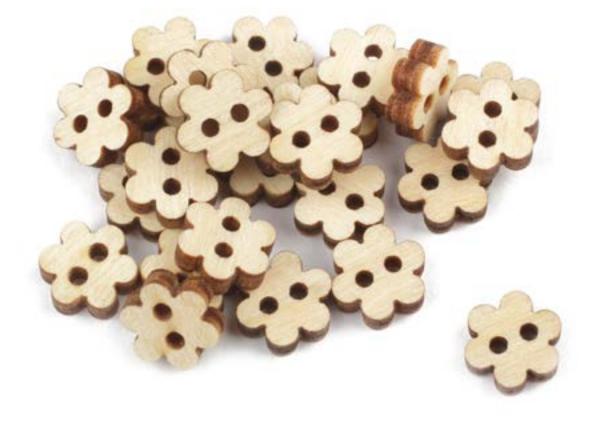

Article: DZ40073 d-10 mm / thickness 3 mm (25 decorative figures in a set)

Article: DZ40025 20\*20 mm / thickness 3 mm (9 decorative figures in a set)

Article: DZ40019 10\*15 mm - 20\*25 mm / thickness 3 mm (10 decorative figures in a set)

Article: DZ40013 15\*20 mm / thickness 3 mm (10 decorative figures in a set)

Article: DZ40074 d-10 mm / thickness 3 mm (25 decorative buttons in a set)

Article: DZ40075 d-10 mm / thickness 3 mm (20 decorative buttons in a set)