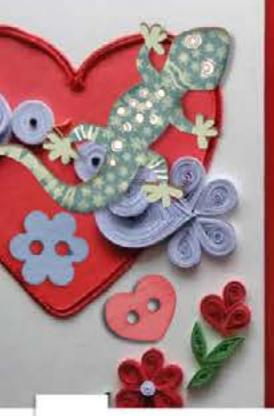

# Buatini FUNNY DECOR

Small plywood forms – for your ideas implementation! With them you may create original decorations, stylish brooches that would be suitable for decorating bags, photo frames, scrap cards, post cards, gifts, etc. You may paint and decorate the plywood figures by yourself for a creative gift.

#### Why worth buying?

- wide assrotment including different themes
- usable and bright pack
- suitable for different kinds of creative work
- suitable for kids and adults
- original design
- accurate outline engraving of an image
- made from high-quality plywood
- high-accuracy edges completion without dark scorching