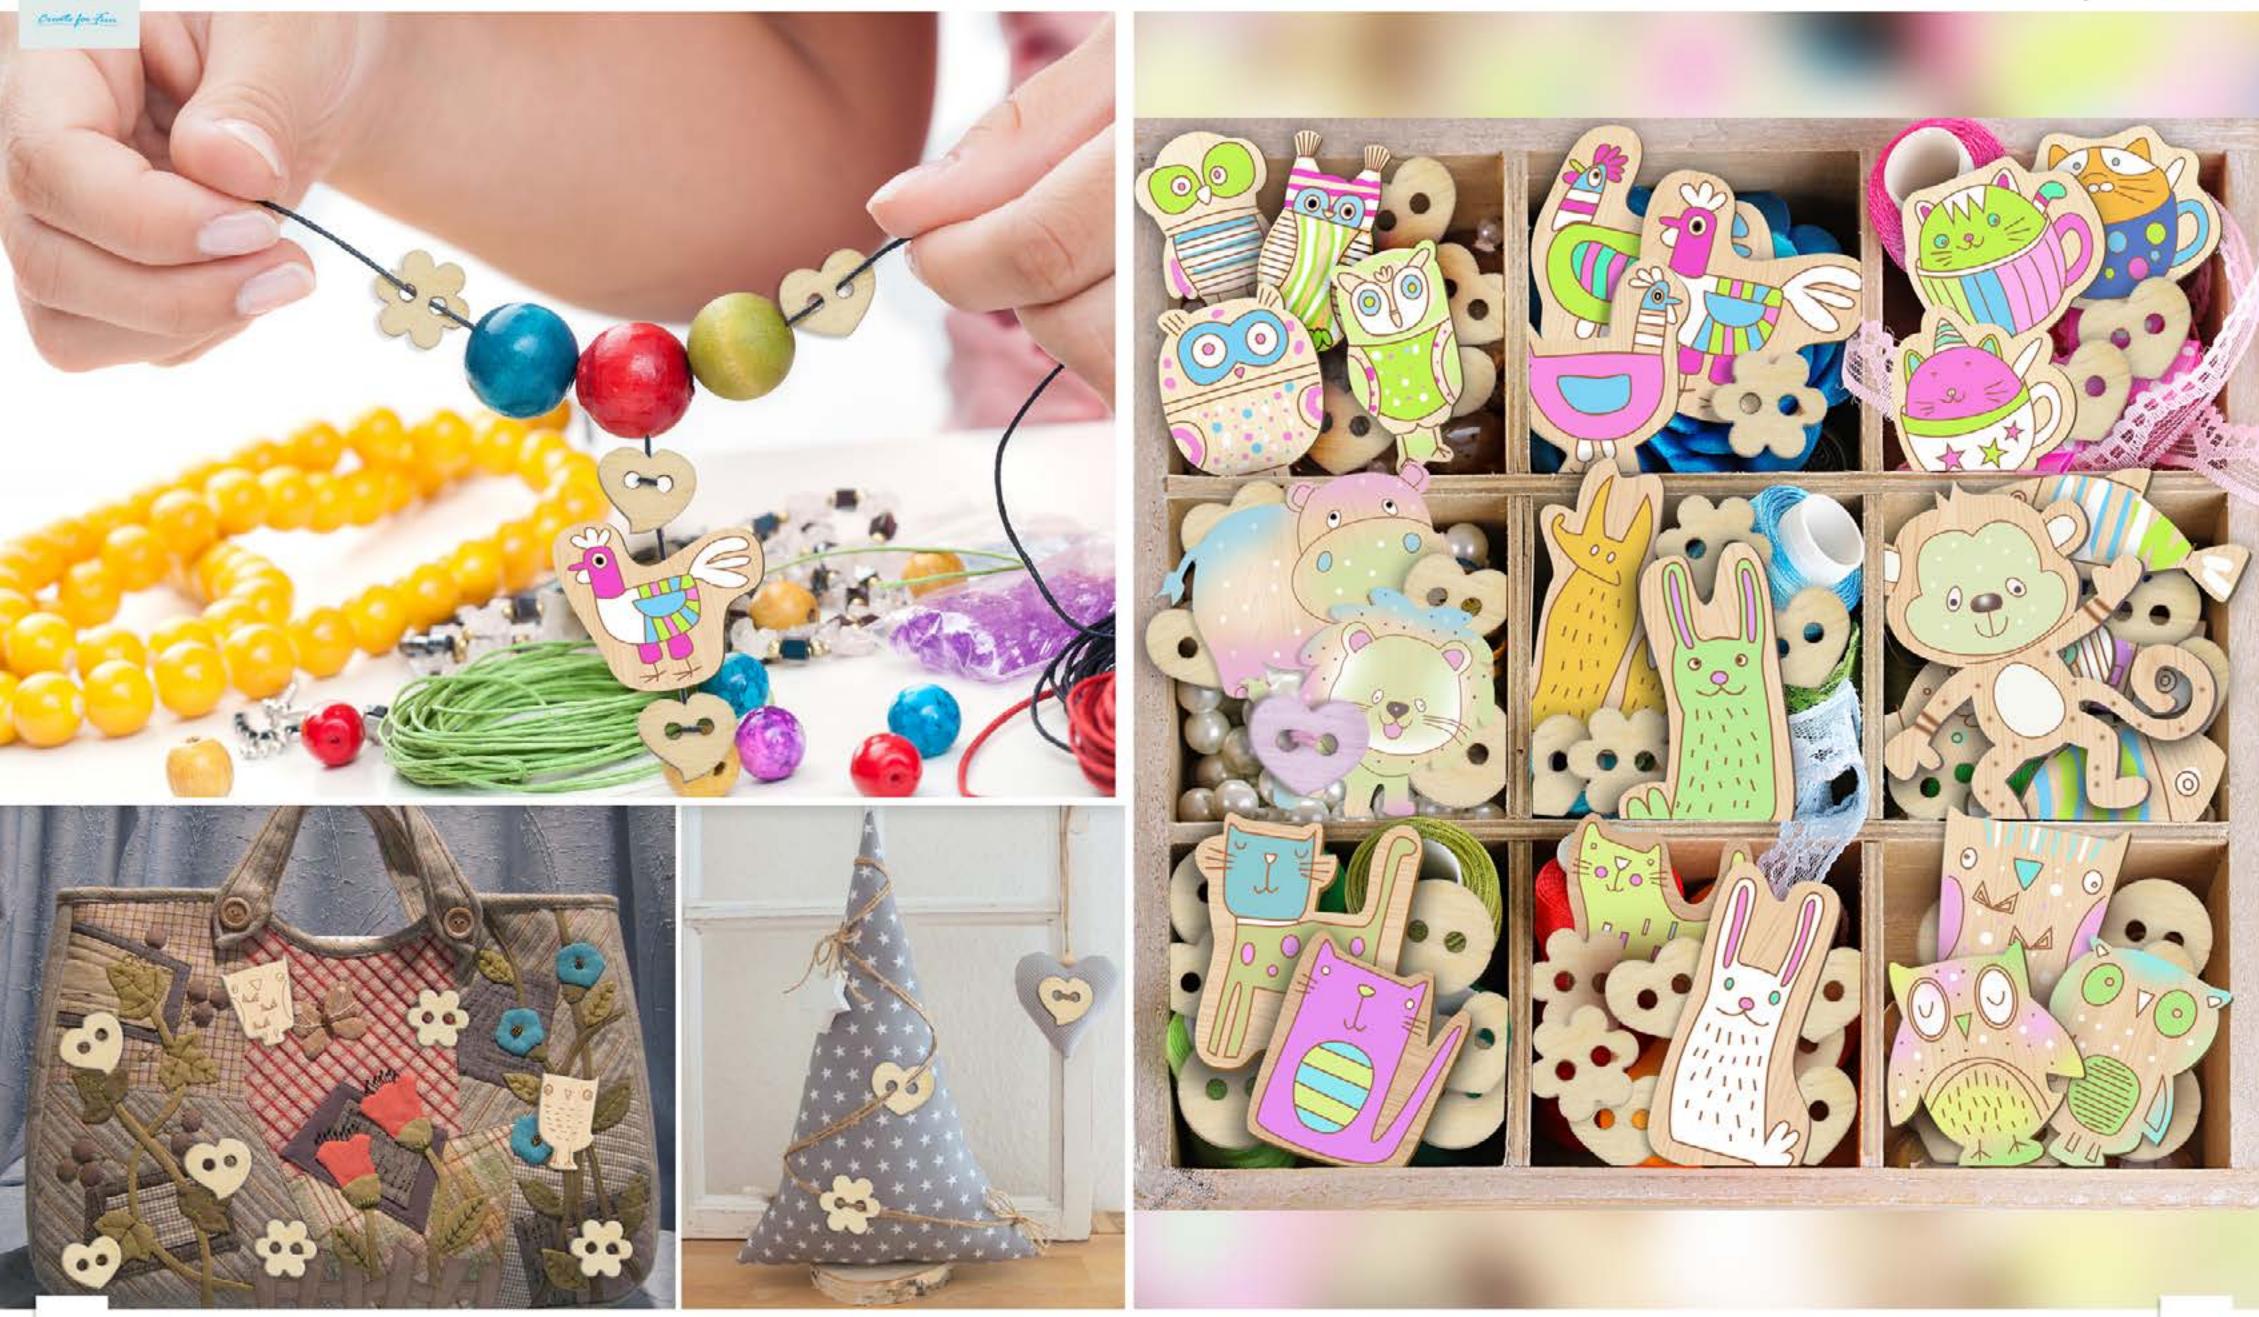

# Buatini FUNNY DECOR

Small plywood forms – for your ideas implementation! With them you may create original decorations, stylish brooches that would be suitable for decorating bags, photo frames, scrap cards, post cards, gifts, etc. You may paint and decorate the plywood figures by yourself for a creative gift.

#### Why worth buying?

- wide assrotment including different themes
- usable and bright pack
- suitable for different kinds of creative work
- suitable for kids and adults
- original design
- accurate outline engraving of an image
- made from high-quality plywood
- high-accuracy edges completion without dark scorching