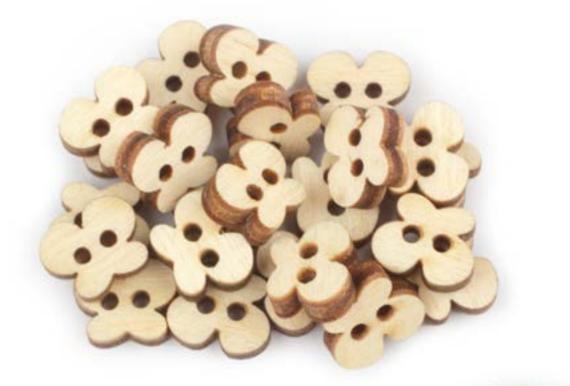

Article: DZ40076 d-10 mm / thickness 3 mm (25 decorative buttons in a set)

Article: DZ40077 d-10 mm / thickness 3 mm (25 decorative buttons in a set)

RTO Baltic Ltd.

Punane str. 50, Tallinn, 13619, Estonia Tel: +372 621 2828, +372 584 40567 Fax: +372 600 7598, e-mail: rto@rto.ee