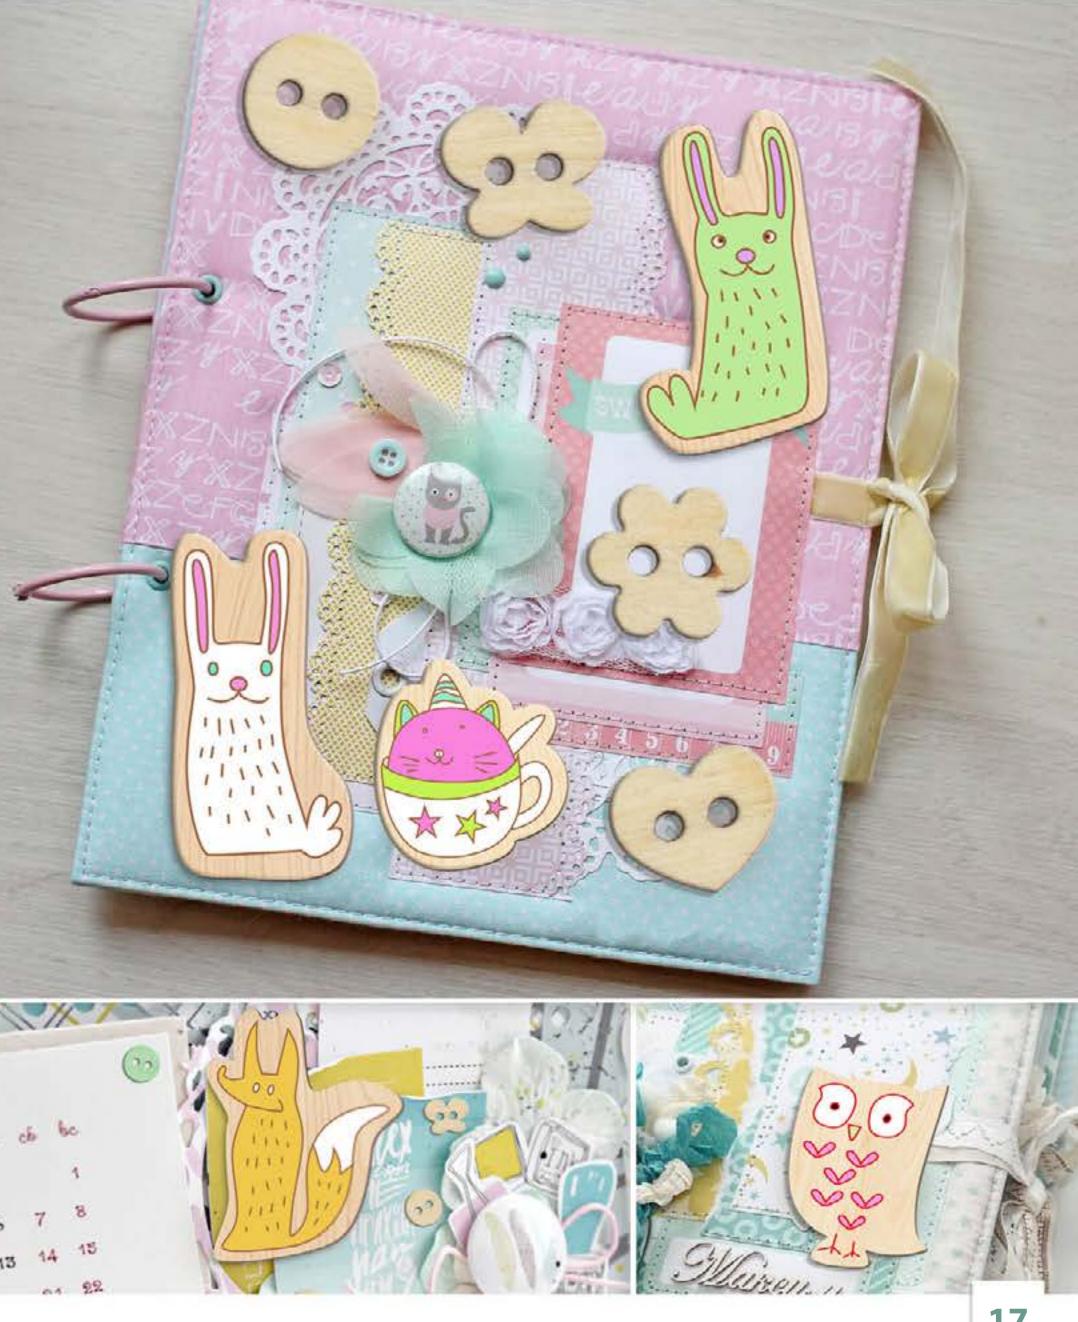

# Buatini FUNNY DECOR

Small plywood forms – for your ideas implementation! With them you may create original decorations, stylish brooches that would be suitable for decorating bags, photo frames, scrap cards, post cards, gifts, etc. You may paint and decorate the plywood figures by yourself for a creative gift.

#### Why worth buying?

- wide assrotment including different themes
- usable and bright pack
- suitable for different kinds of creative work
- suitable for kids and adults
- original design
- accurate outline engraving of an image
- made from high-quality plywood
- high-accuracy edges completion without dark scorching