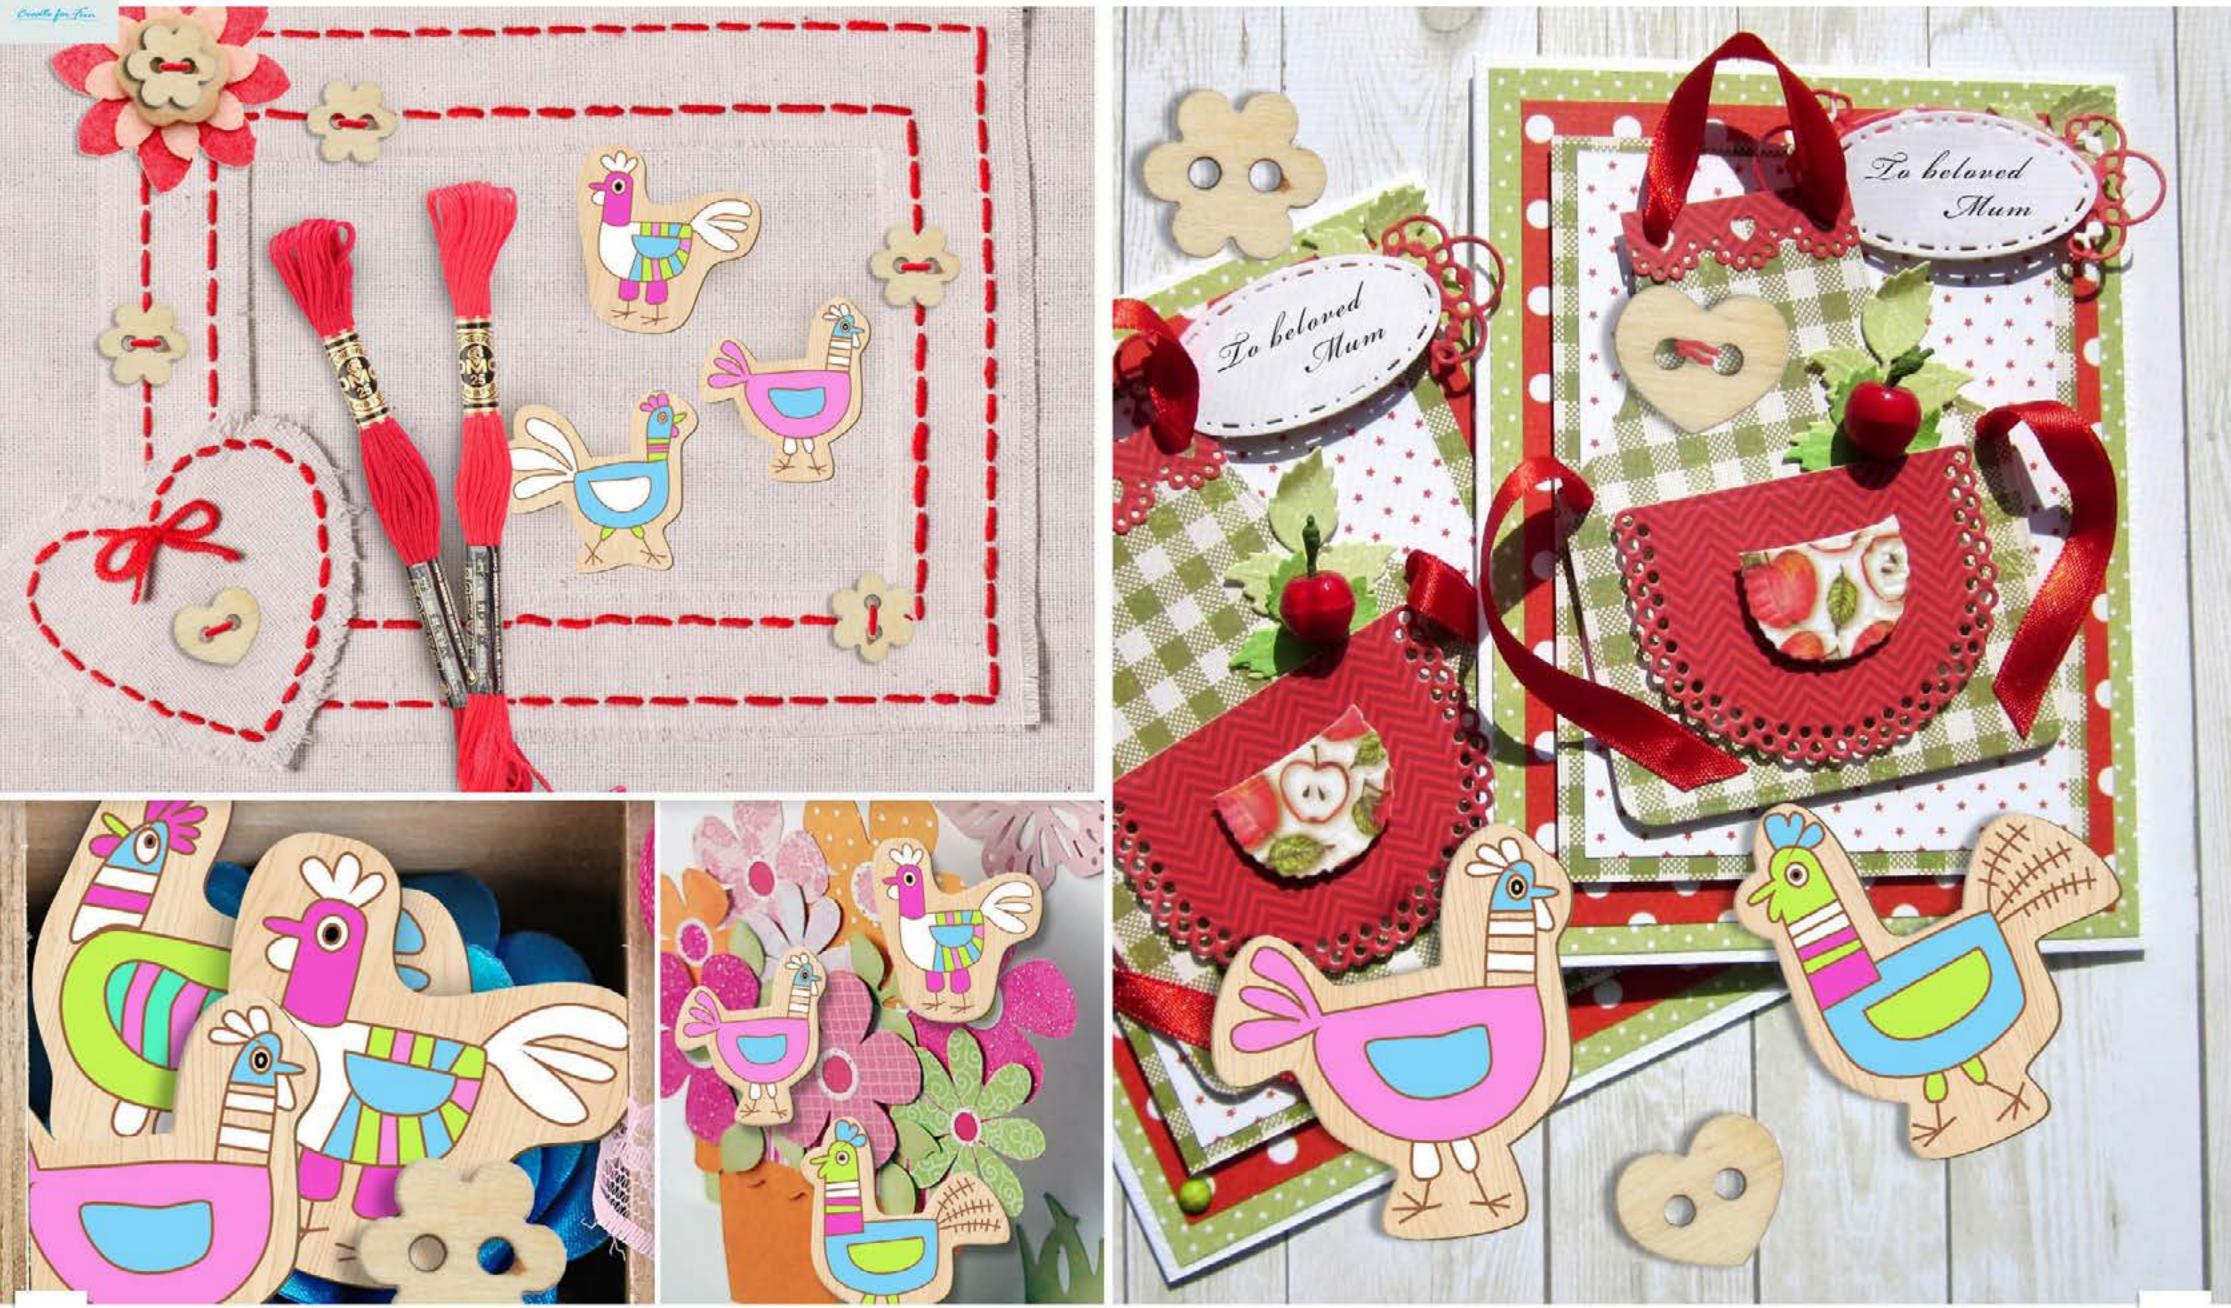

# Buatini FUNNY DECOR

Small plywood forms – for your ideas implementation! With them you may create original decorations, stylish brooches that would be suitable for decorating bags, photo frames, scrap cards, post cards, gifts, etc. You may paint and decorate the plywood figures by yourself for a creative gift.

#### Why worth buying?

- wide assrotment including different themes
- usable and bright pack
- suitable for different kinds of creative work
- suitable for kids and adults
- original design
- accurate outline engraving of an image
- made from high-quality plywood
- high-accuracy edges completion without dark scorching