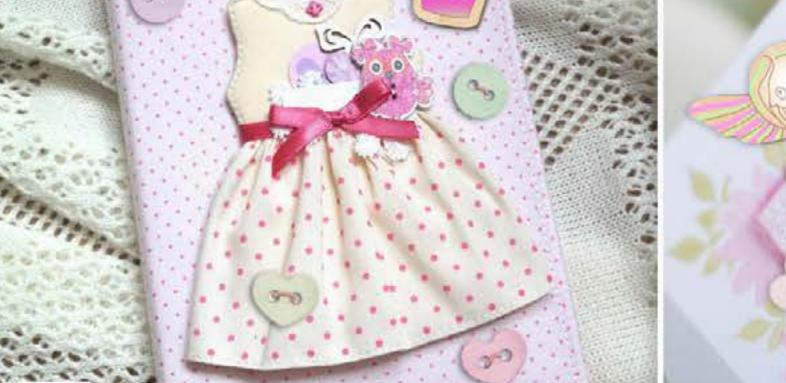

# Buatini FUNNY DECOR

Small plywood forms – for your ideas implementation! With them you may create original decorations, stylish brooches that would be suitable for decorating bags, photo frames, scrap cards, post cards, gifts, etc. You may paint and decorate the plywood figures by yourself for a creative gift.

#### Why worth buying?

- wide assrotment including different themes
- usable and bright pack
- suitable for different kinds of creative work
- suitable for kids and adults
- original design
- accurate outline engraving of an image
- made from high-quality plywood
- high-accuracy edges completion without dark scorching