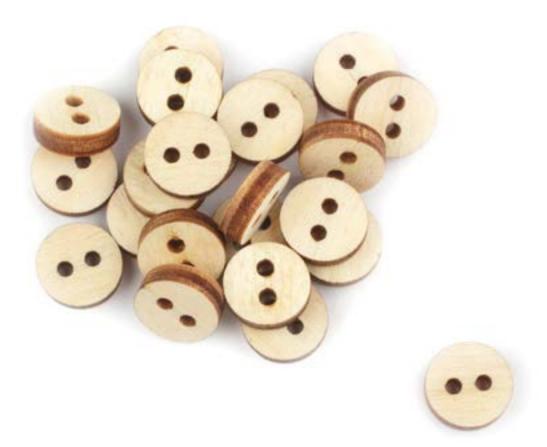

Article: DZ40073 d-10 mm / thickness 3 mm (25 decorative figures in a set)

Article: DZ40025 20\*20 mm / thickness 3 mm (9 decorative figures in a set)

Article: DZ40019 10\*15 mm - 20\*25 mm / thickness 3 mm (10 decorative figures in a set)