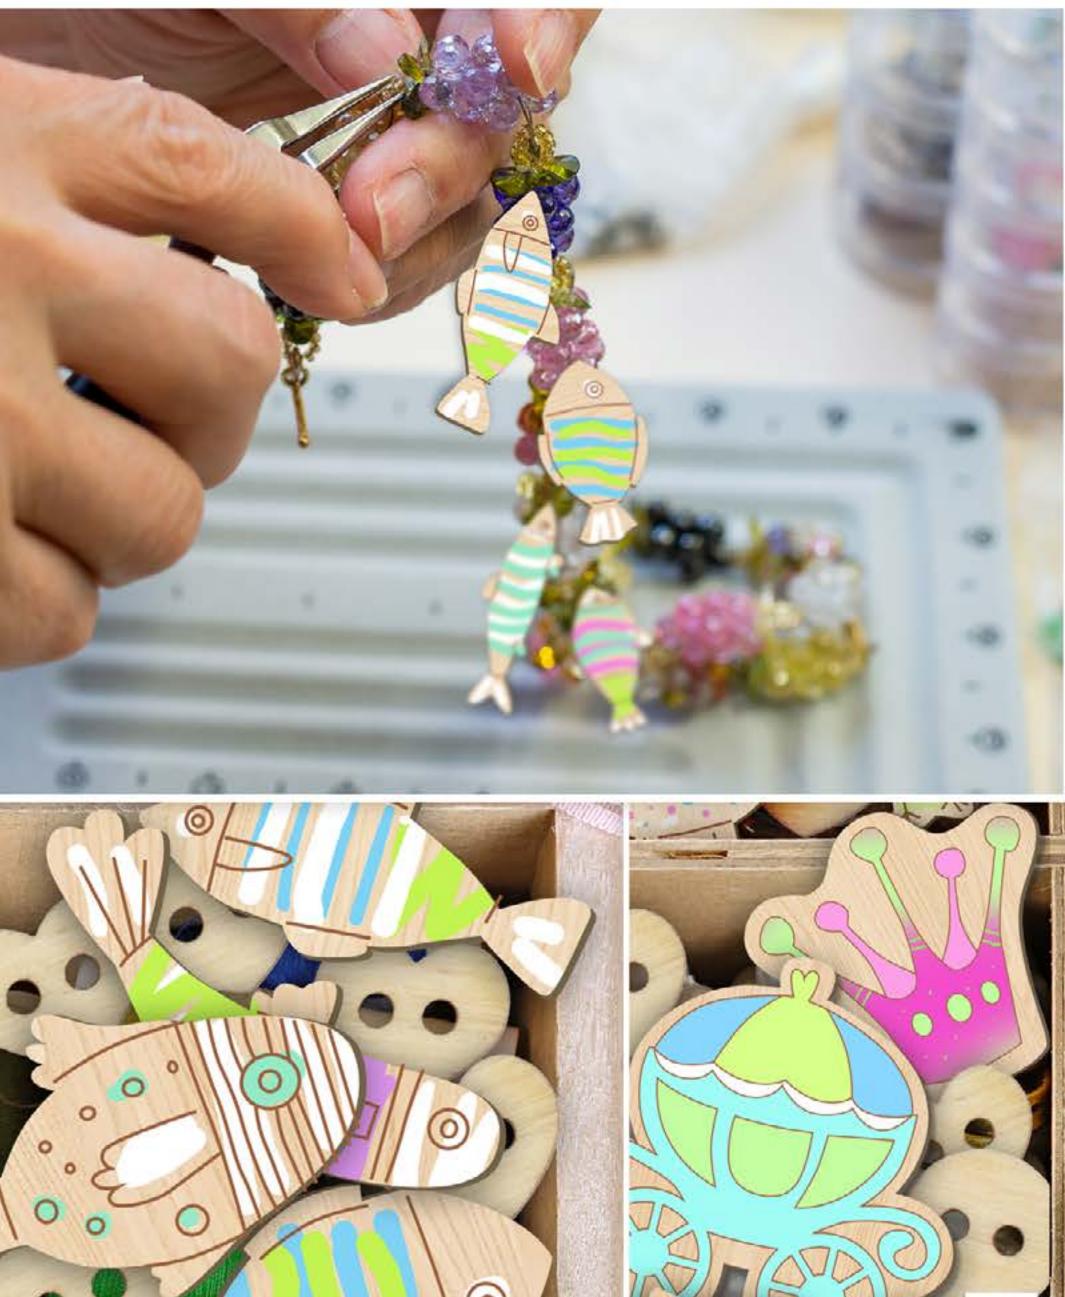

# Buatini FUNNY DECOR

Small plywood forms – for your ideas implementation! With them you may create original decorations, stylish brooches that would be suitable for decorating bags, photo frames, scrap cards, post cards, gifts, etc. You may paint and decorate the plywood figures by yourself for a creative gift.

#### Why worth buying?

- wide assrotment including different themes
- usable and bright pack
- suitable for different kinds of creative work
- suitable for kids and adults
- original design
- accurate outline engraving of an image
- made from high-quality plywood
- high-accuracy edges completion without dark scorching