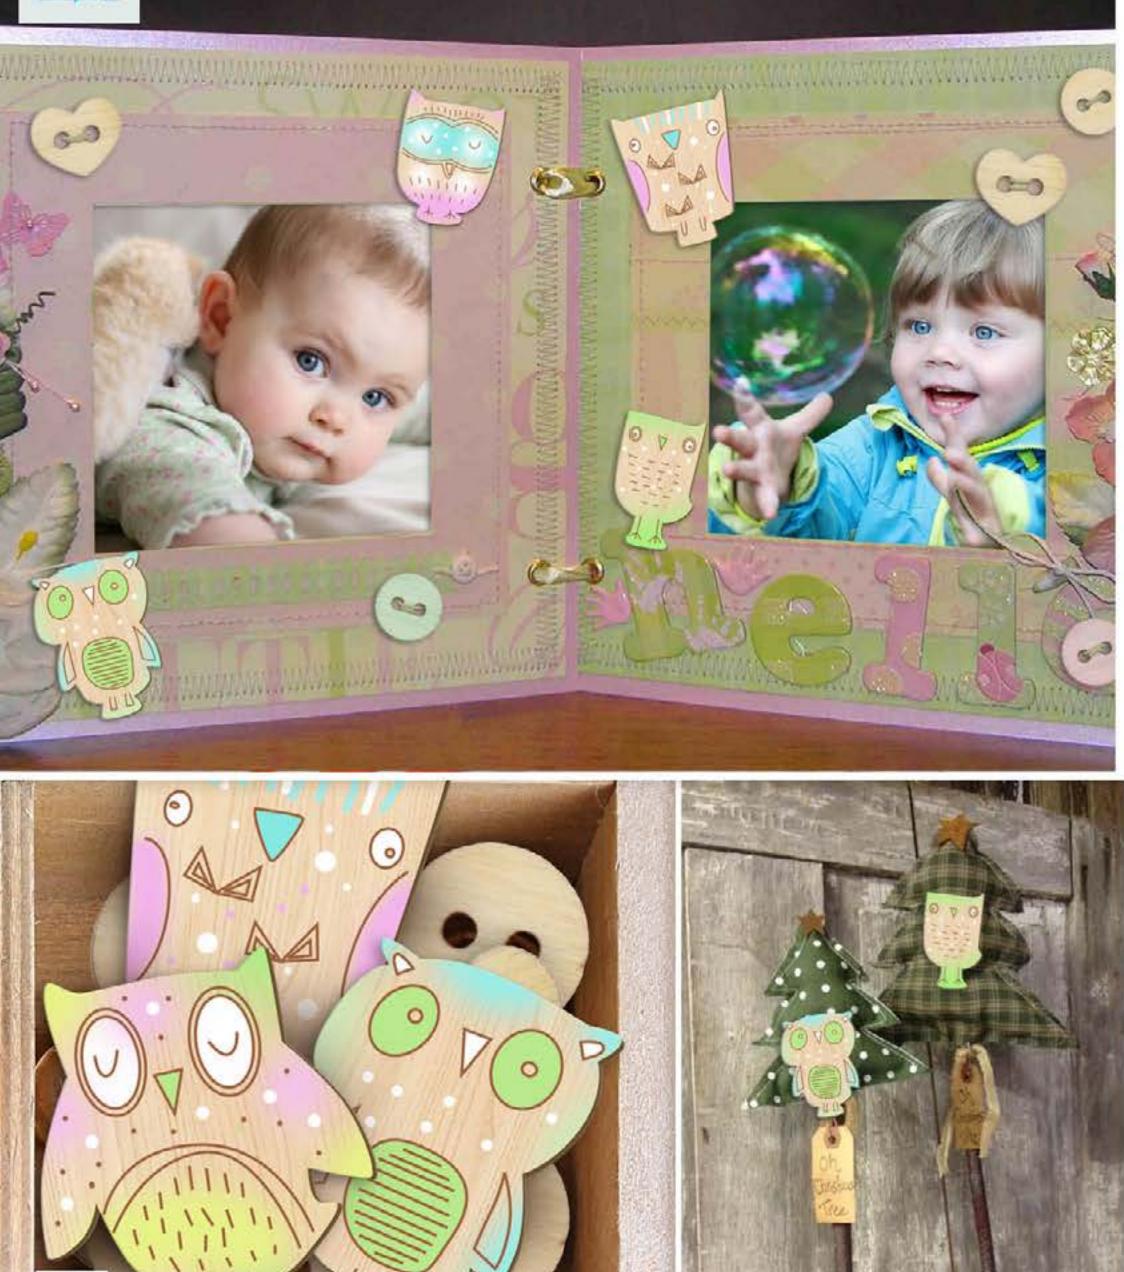

# Buatini FUNNY DECOR

Small plywood forms – for your ideas implementation! With them you may create original decorations, stylish brooches that would be suitable for decorating bags, photo frames, scrap cards, post cards, gifts, etc. You may paint and decorate the plywood figures by yourself for a creative gift.

#### Why worth buying?

- wide assrotment including different themes
- usable and bright pack
- suitable for different kinds of creative work
- suitable for kids and adults
- original design
- accurate outline engraving of an image
- made from high-quality plywood
- high-accuracy edges completion without dark scorching