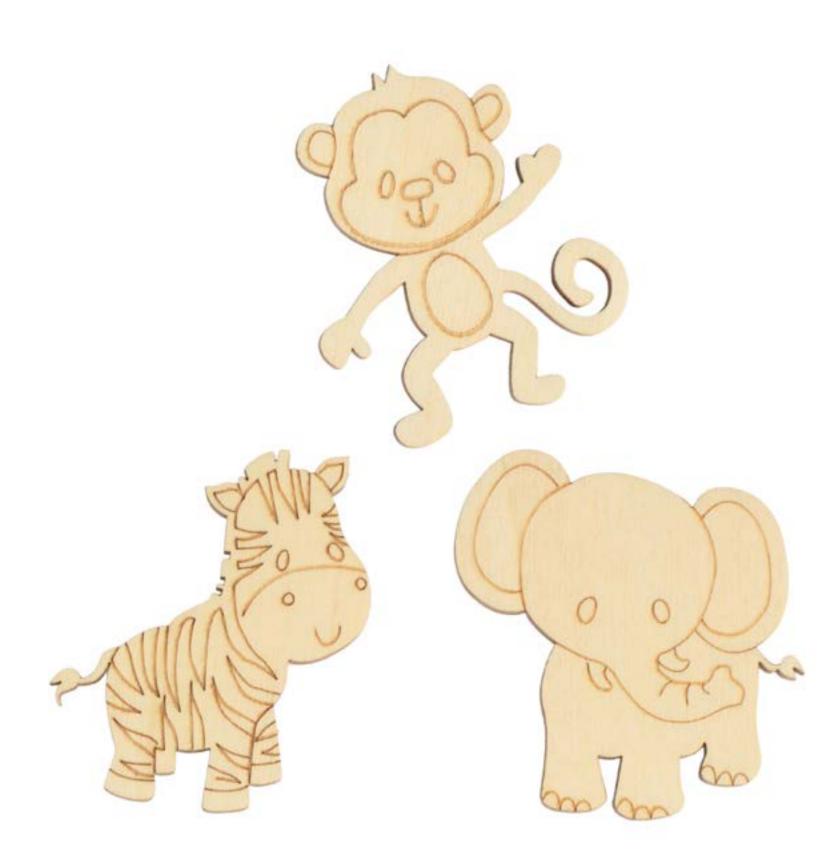

# Buatini FUNNY DECOR

Small plywood forms – for your ideas implementation! With them you may create original decorations, stylish brooches that would be suitable for decorating bags, photo frames, scrap cards, post cards, gifts, etc. You may paint and decorate the plywood figures by yourself for a creative gift.

#### Why worth buying?

- wide assrotment including different themes
- usable and bright pack
- suitable for different kinds of creative work
- suitable for kids and adults
- original design
- accurate outline engraving of an image
- made from high-quality plywood
- high-accuracy edges completion without dark scorching