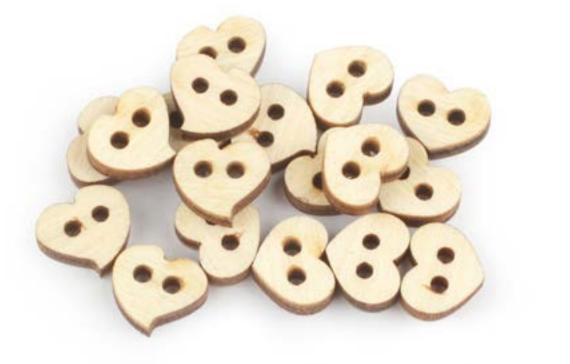

Article: DZ40013 15\*20 mm / thickness 3 mm (10 decorative figures in a set)

Article: DZ40074 d-10 mm / thickness 3 mm (25 decorative buttons in a set)

Article: DZ40075 d-10 mm / thickness 3 mm (20 decorative buttons in a set)

Article: DZ40076 d-10 mm / thickness 3 mm (25 decorative buttons in a set)

Article: DZ40077 d-10 mm / thickness 3 mm (25 decorative buttons in a set)

RTO Baltic Ltd.

Punane str. 50, Tallinn, 13619, Estonia Tel: +372 621 2828, +372 584 40567 Fax: +372 600 7598, e-mail: rto@rto.ee