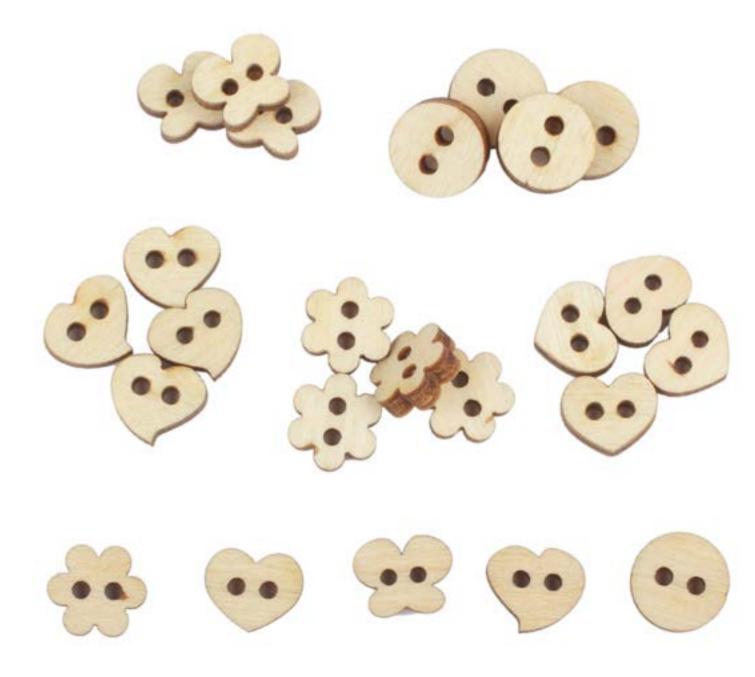

Article: DZ40013 15\*20 mm / thickness 3 mm (10 decorative figures in a set)

Article: DZ40074 d-10 mm / thickness 3 mm (25 decorative buttons in a set)

Article: DZ40075 d-10 mm / thickness 3 mm (20 decorative buttons in a set)

Article: DZ40076 d-10 mm / thickness 3 mm (25 decorative buttons in a set)

Article: DZ40077 d-10 mm / thickness 3 mm (25 decorative buttons in a set)

RTO Baltic Ltd.

Punane str. 50, Tallinn, 13619, Estonia Tel: +372 621 2828, +372 584 40567 Fax: +372 600 7598, e-mail: rto@rto.ee