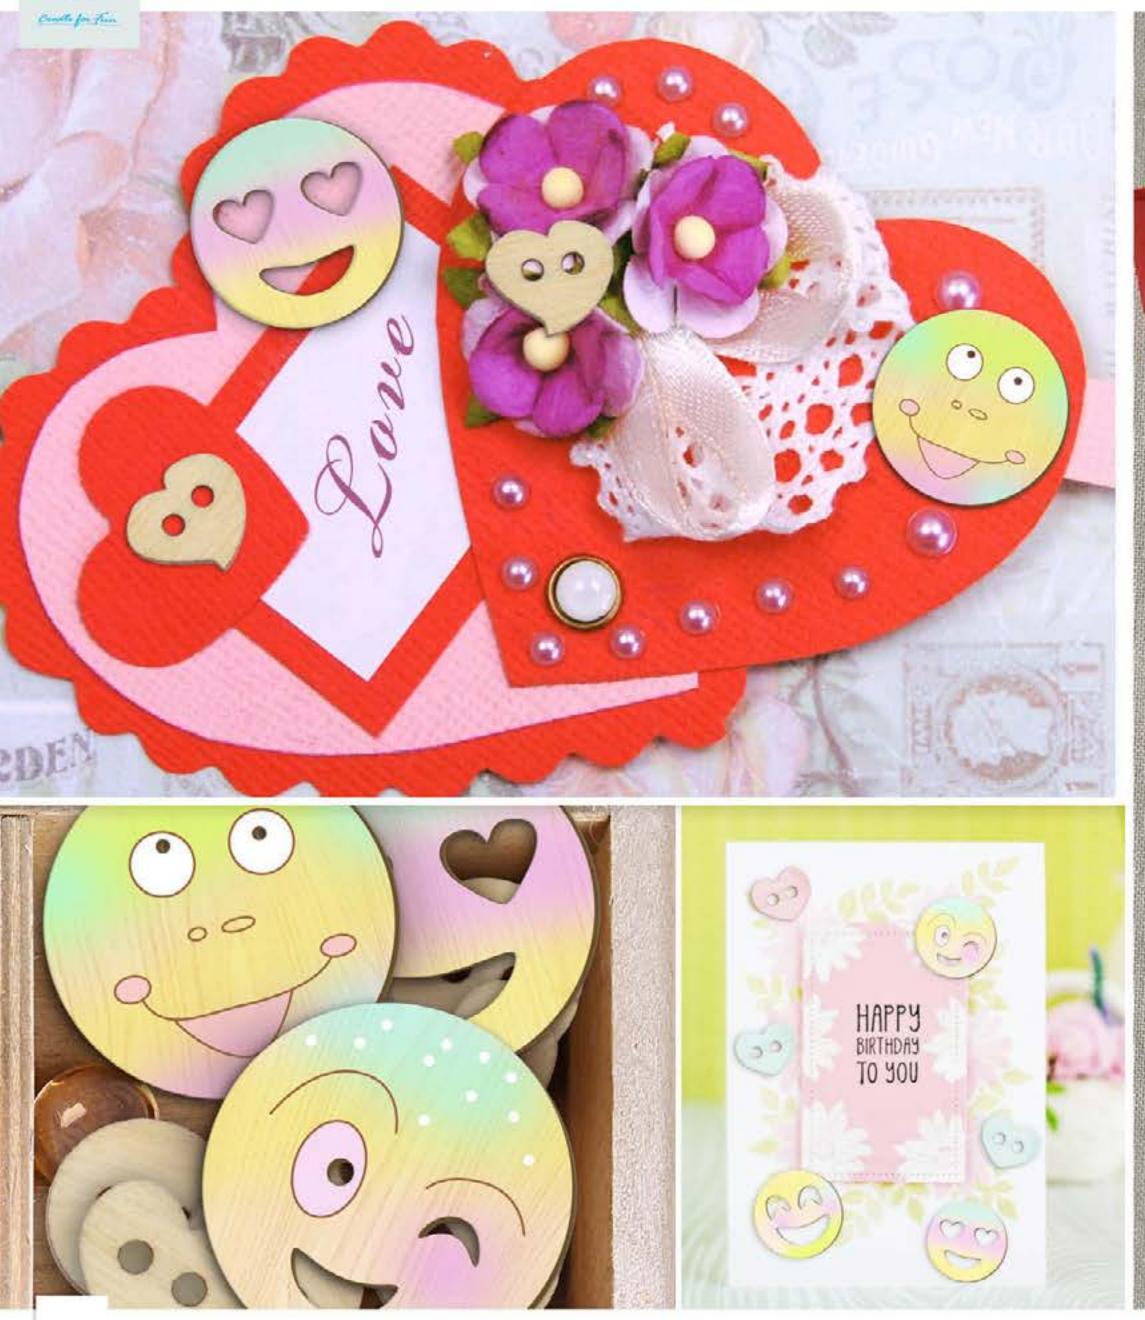

# Buatini FUNNY DECOR

Small plywood forms – for your ideas implementation! With them you may create original decorations, stylish brooches that would be suitable for decorating bags, photo frames, scrap cards, post cards, gifts, etc. You may paint and decorate the plywood figures by yourself for a creative gift.

#### Why worth buying?

- wide assrotment including different themes
- usable and bright pack
- suitable for different kinds of creative work
- suitable for kids and adults
- original design
- accurate outline engraving of an image
- made from high-quality plywood
- high-accuracy edges completion without dark scorching