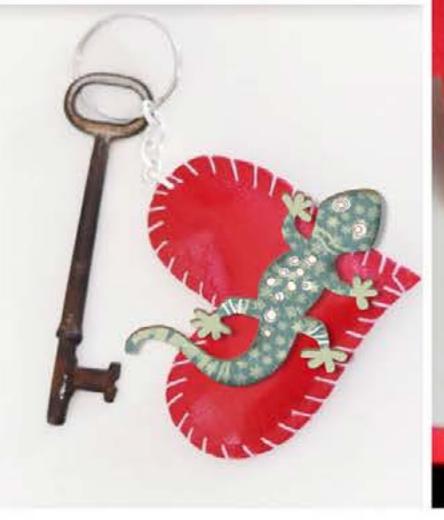

# Buatini FUNNY DECOR

Small plywood forms – for your ideas implementation! With them you may create original decorations, stylish brooches that would be suitable for decorating bags, photo frames, scrap cards, post cards, gifts, etc. You may paint and decorate the plywood figures by yourself for a creative gift.

#### Why worth buying?

- wide assrotment including different themes
- usable and bright pack
- suitable for different kinds of creative work
- suitable for kids and adults
- original design
- accurate outline engraving of an image
- made from high-quality plywood
- high-accuracy edges completion without dark scorching