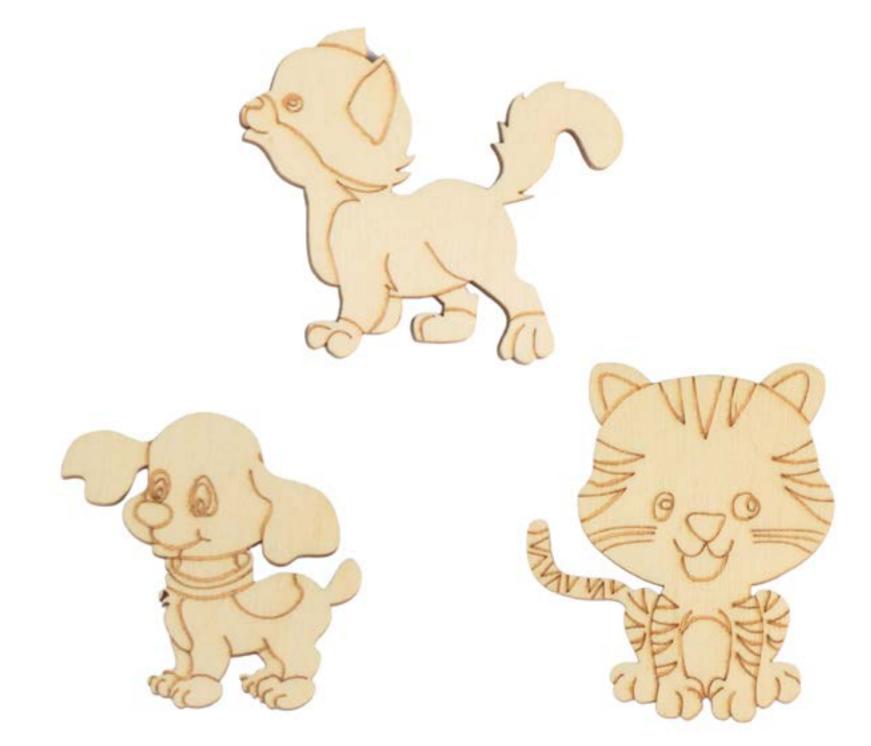

# Buatini FUNNY DECOR

Small plywood forms – for your ideas implementation! With them you may create original decorations, stylish brooches that would be suitable for decorating bags, photo frames, scrap cards, post cards, gifts, etc. You may paint and decorate the plywood figures by yourself for a creative gift.

#### Article: DZ40066 medium size - 20x20 mm / thickness 3 mm (6 figures in a set)

Article: DZ40053 medium size - 10x30 mm / thickness 3 mm (4 figures in a set)

Article: DZ40054 medium size - 10x25 mm / thickness 3 mm (7 figures in a set)