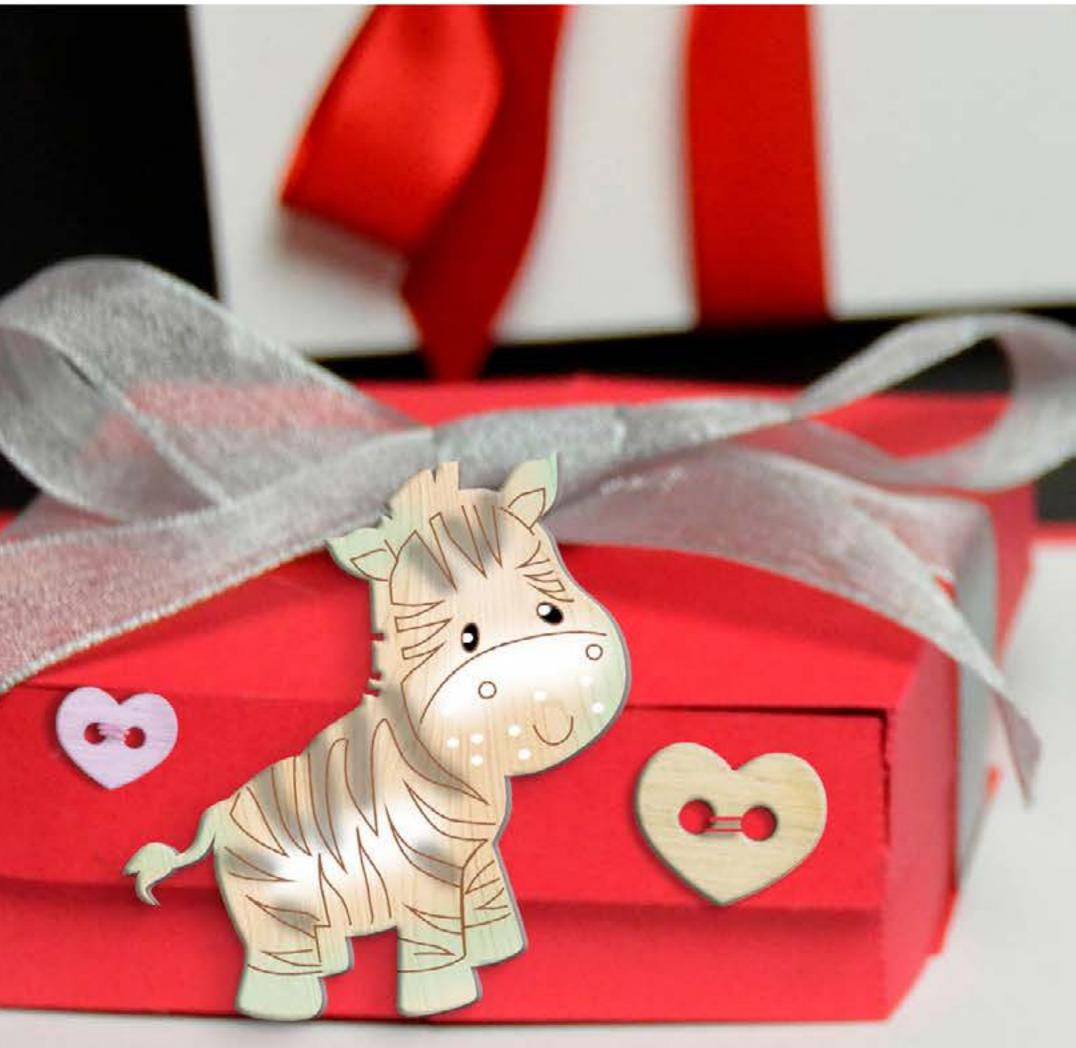

# Buatini FUNNY DECOR

Small plywood forms – for your ideas implementation! With them you may create original decorations, stylish brooches that would be suitable for decorating bags, photo frames, scrap cards, post cards, gifts, etc. You may paint and decorate the plywood figures by yourself for a creative gift.

#### Why worth buying?

- wide assrotment including different themes
- usable and bright pack
- suitable for different kinds of creative work
- suitable for kids and adults
- original design
- accurate outline engraving of an image
- made from high-quality plywood
- high-accuracy edges completion without dark scorching