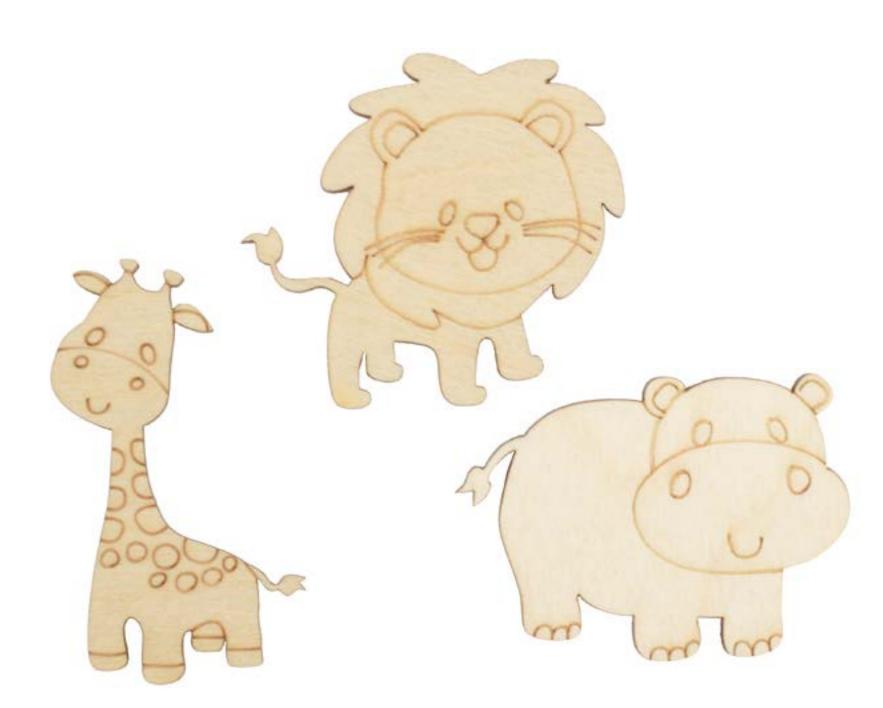

# Buatini FUNNY DECOR

Small plywood forms – for your ideas implementation! With them you may create original decorations, stylish brooches that would be suitable for decorating bags, photo frames, scrap cards, post cards, gifts, etc. You may paint and decorate the plywood figures by yourself for a creative gift.

24

Article: DZ40060 medium size - 40x50 mm / thickness 3 mm (3 figures in a set)

Article: DZ40061 size - 30x60 mm, 40x50 mm, 50x50 mm / thickness 3 mm (3 figures in a set)

Article: DZ40072 medium size - 40x50 mm и 25x40 mm / thickness 3 mm (3 figures in a set)