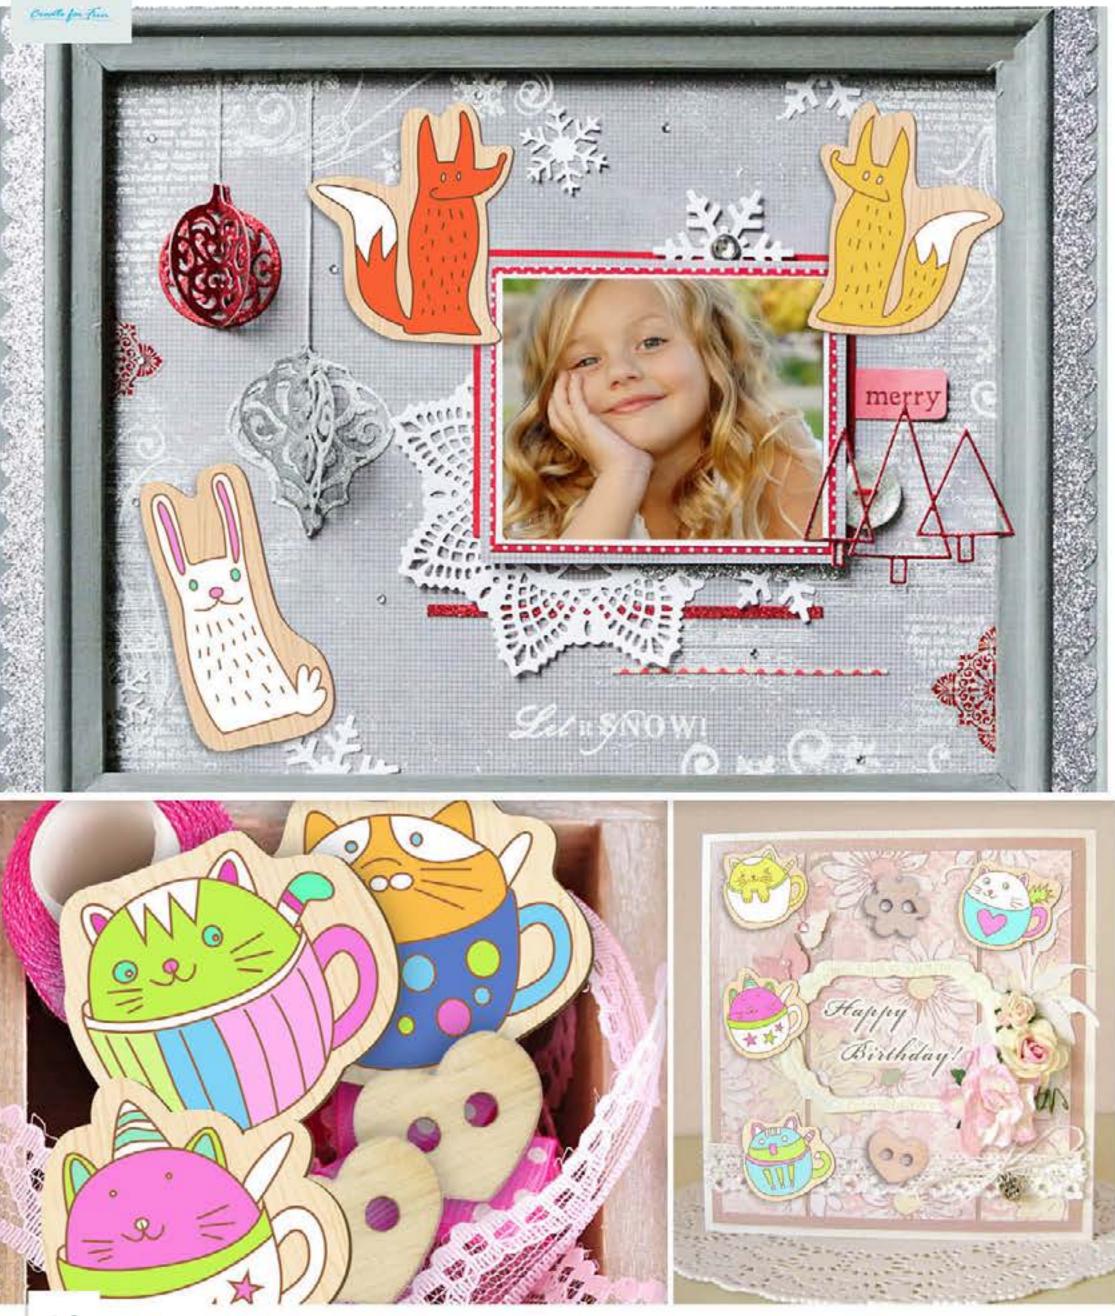

# Buatini FUNNY DECOR

Small plywood forms – for your ideas implementation! With them you may create original decorations, stylish brooches that would be suitable for decorating bags, photo frames, scrap cards, post cards, gifts, etc. You may paint and decorate the plywood figures by yourself for a creative gift.

#### Why worth buying?

- wide assrotment including different themes
- usable and bright pack
- suitable for different kinds of creative work
- suitable for kids and adults
- original design
- accurate outline engraving of an image
- made from high-quality plywood
- high-accuracy edges completion without dark scorching