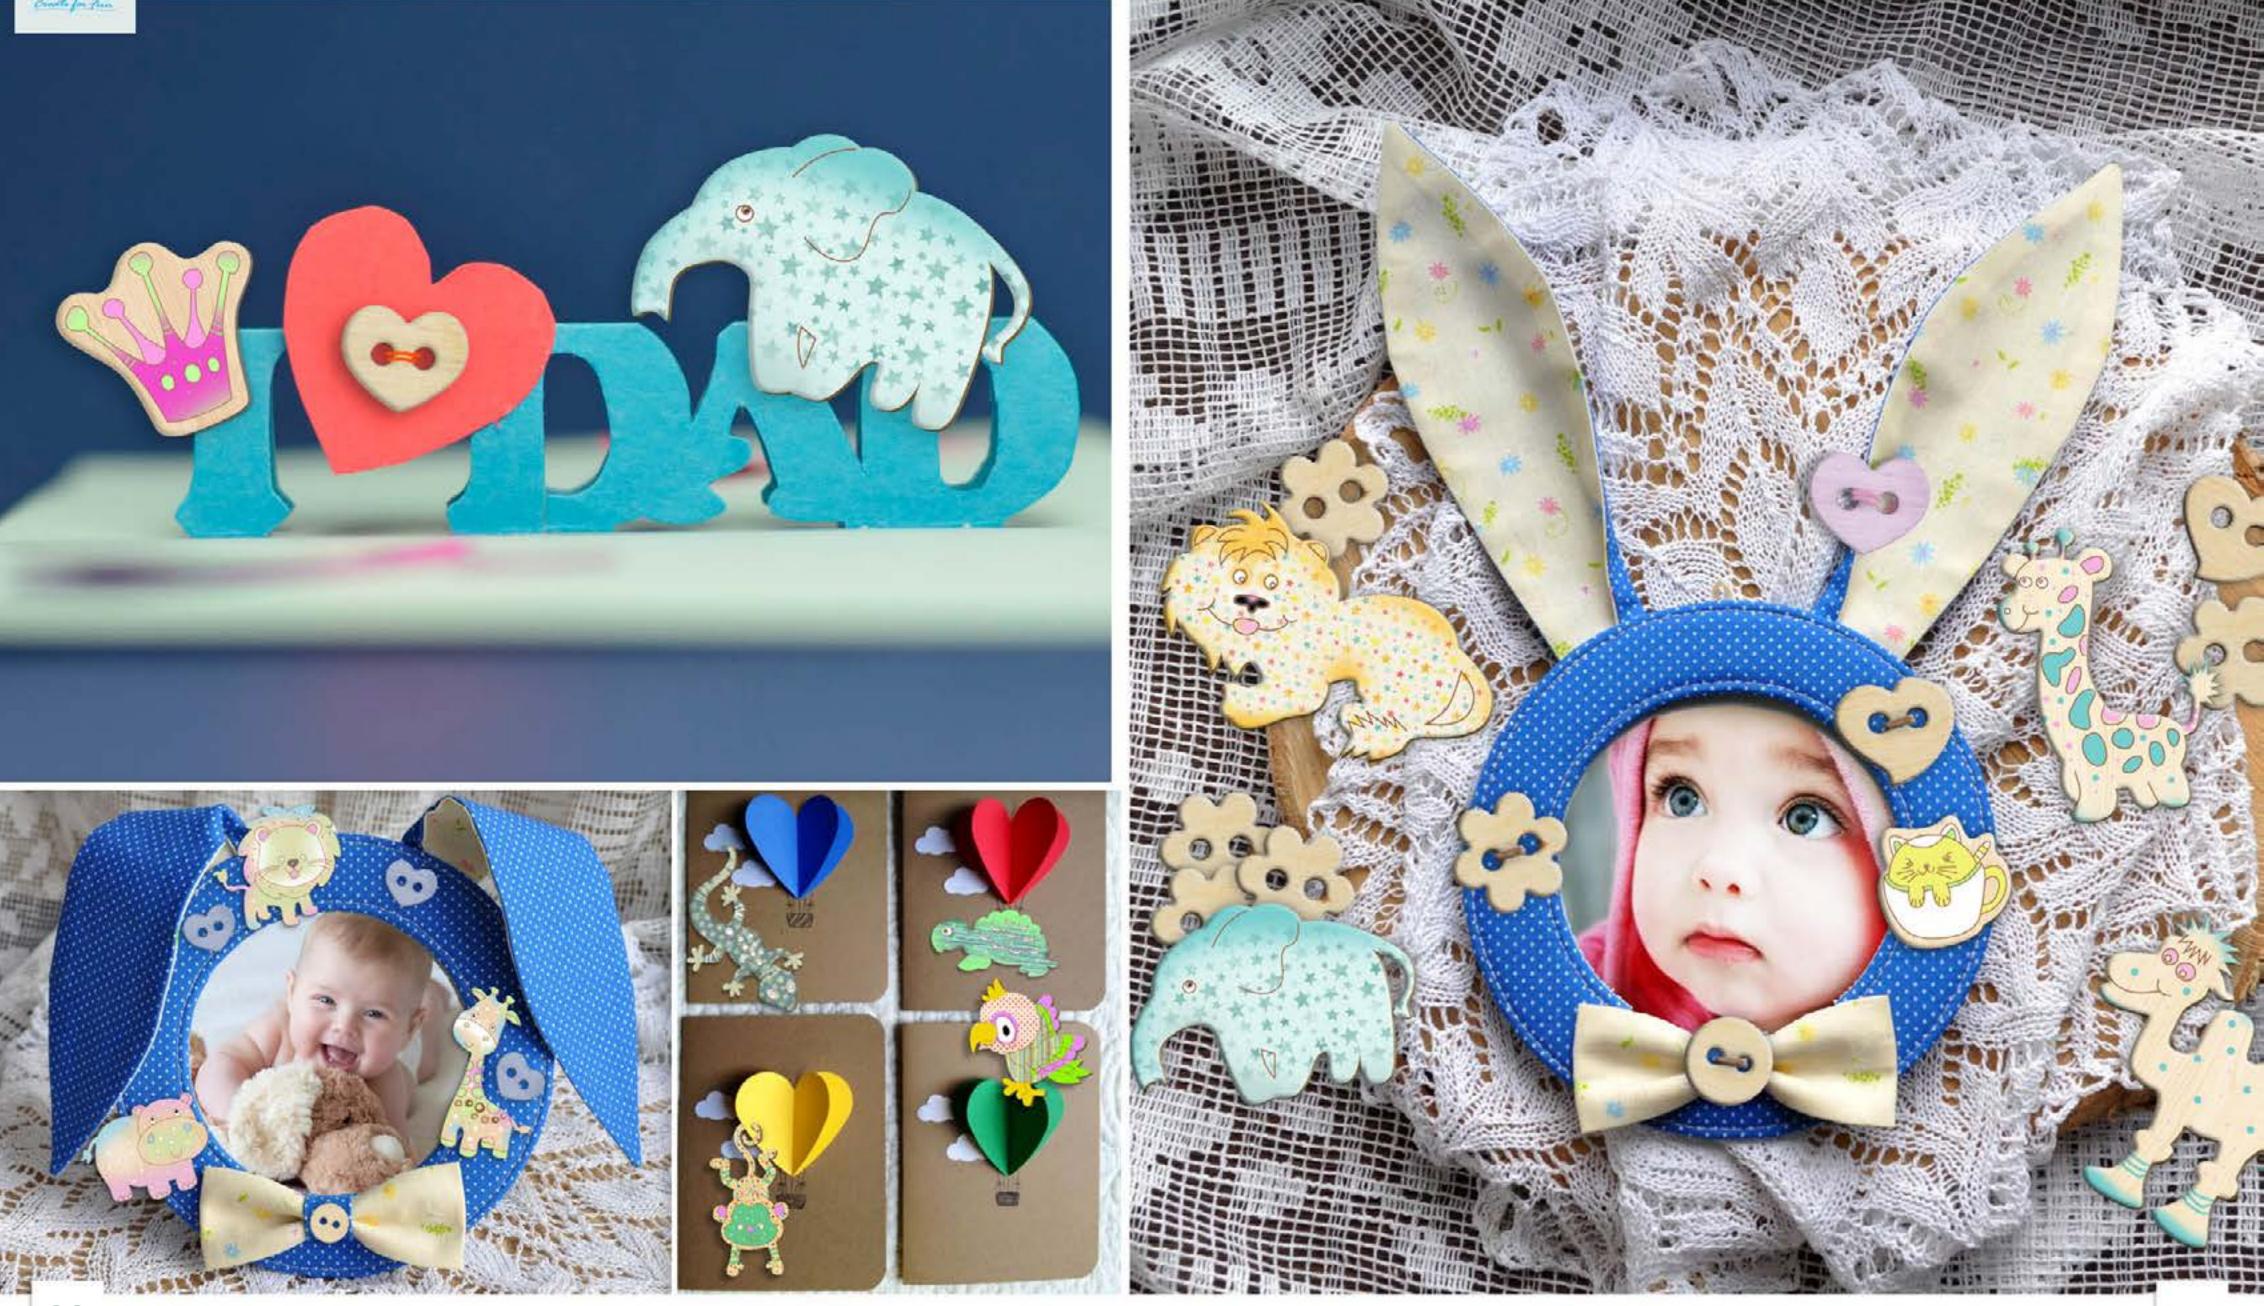

# Buatini FUNNY DECOR

Small plywood forms – for your ideas implementation! With them you may create original decorations, stylish brooches that would be suitable for decorating bags, photo frames, scrap cards, post cards, gifts, etc. You may paint and decorate the plywood figures by yourself for a creative gift.