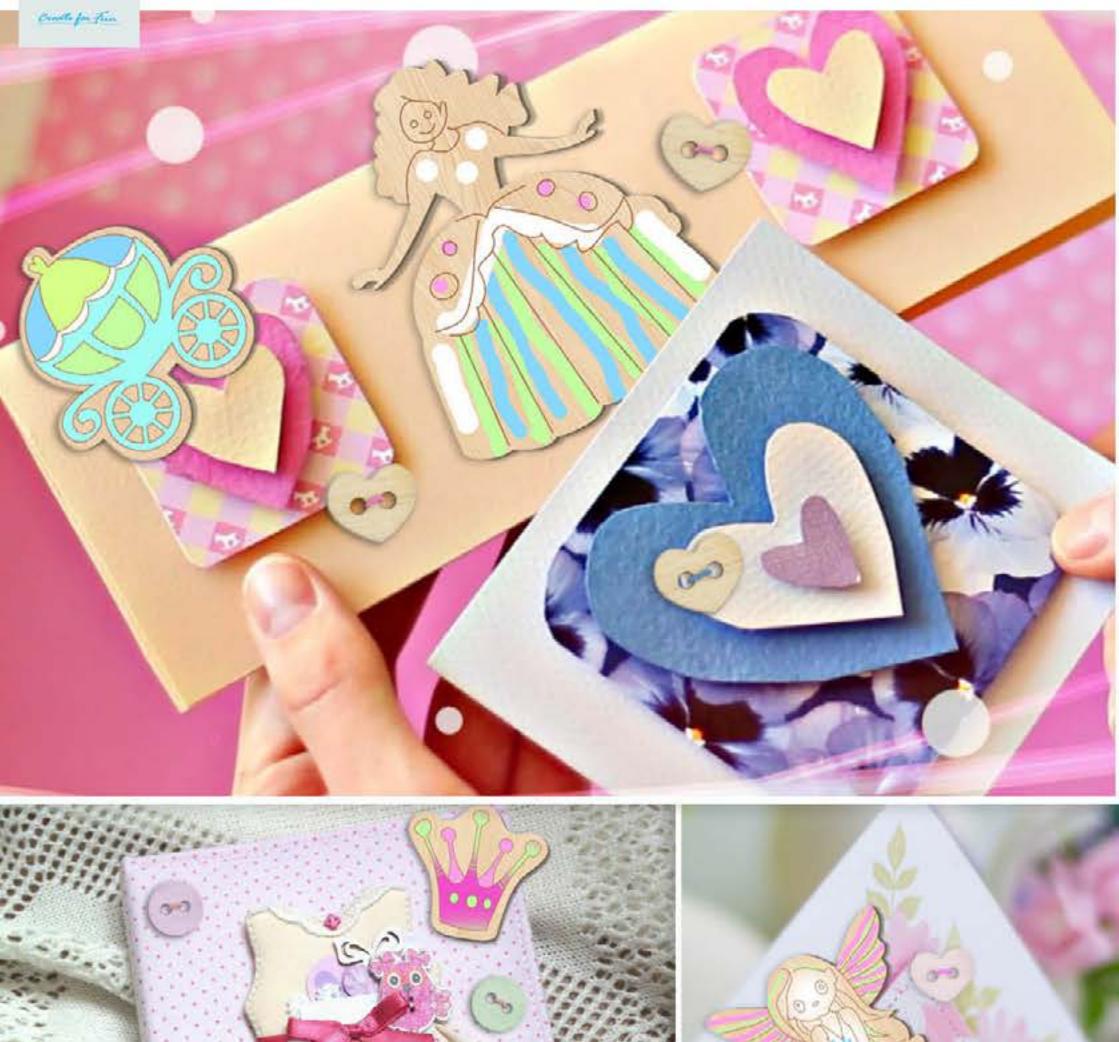

# Buatini FUNNY DECOR

Small plywood forms – for your ideas implementation! With them you may create original decorations, stylish brooches that would be suitable for decorating bags, photo frames, scrap cards, post cards, gifts, etc. You may paint and decorate the plywood figures by yourself for a creative gift.

#### Why worth buying?

- wide assrotment including different themes
- usable and bright pack
- suitable for different kinds of creative work
- suitable for kids and adults
- original design
- accurate outline engraving of an image
- made from high-quality plywood
- high-accuracy edges completion without dark scorching