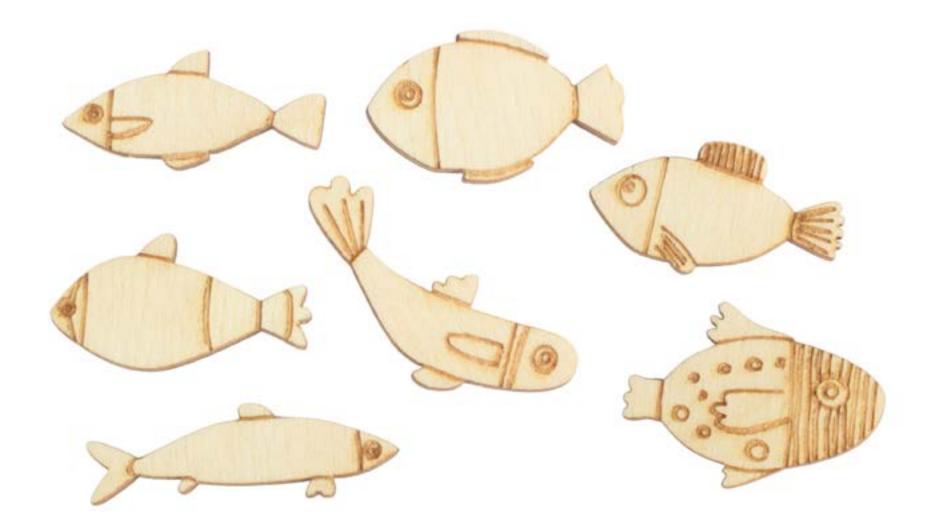

#### Article: DZ40051 medium size - 10x40 mm / thickness 3 mm (7 figures in a set)