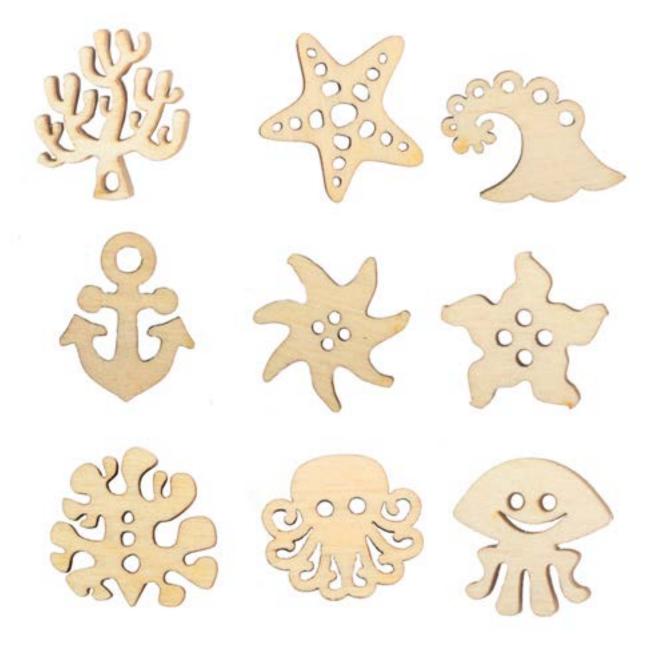

24

Article: DZ40060 medium size - 40x50 mm / thickness 3 mm (3 figures in a set)

Article: DZ40061 size - 30x60 mm, 40x50 mm, 50x50 mm / thickness 3 mm (3 figures in a set)

Article: DZ40072 medium size - 40x50 mm и 25x40 mm / thickness 3 mm (3 figures in a set)