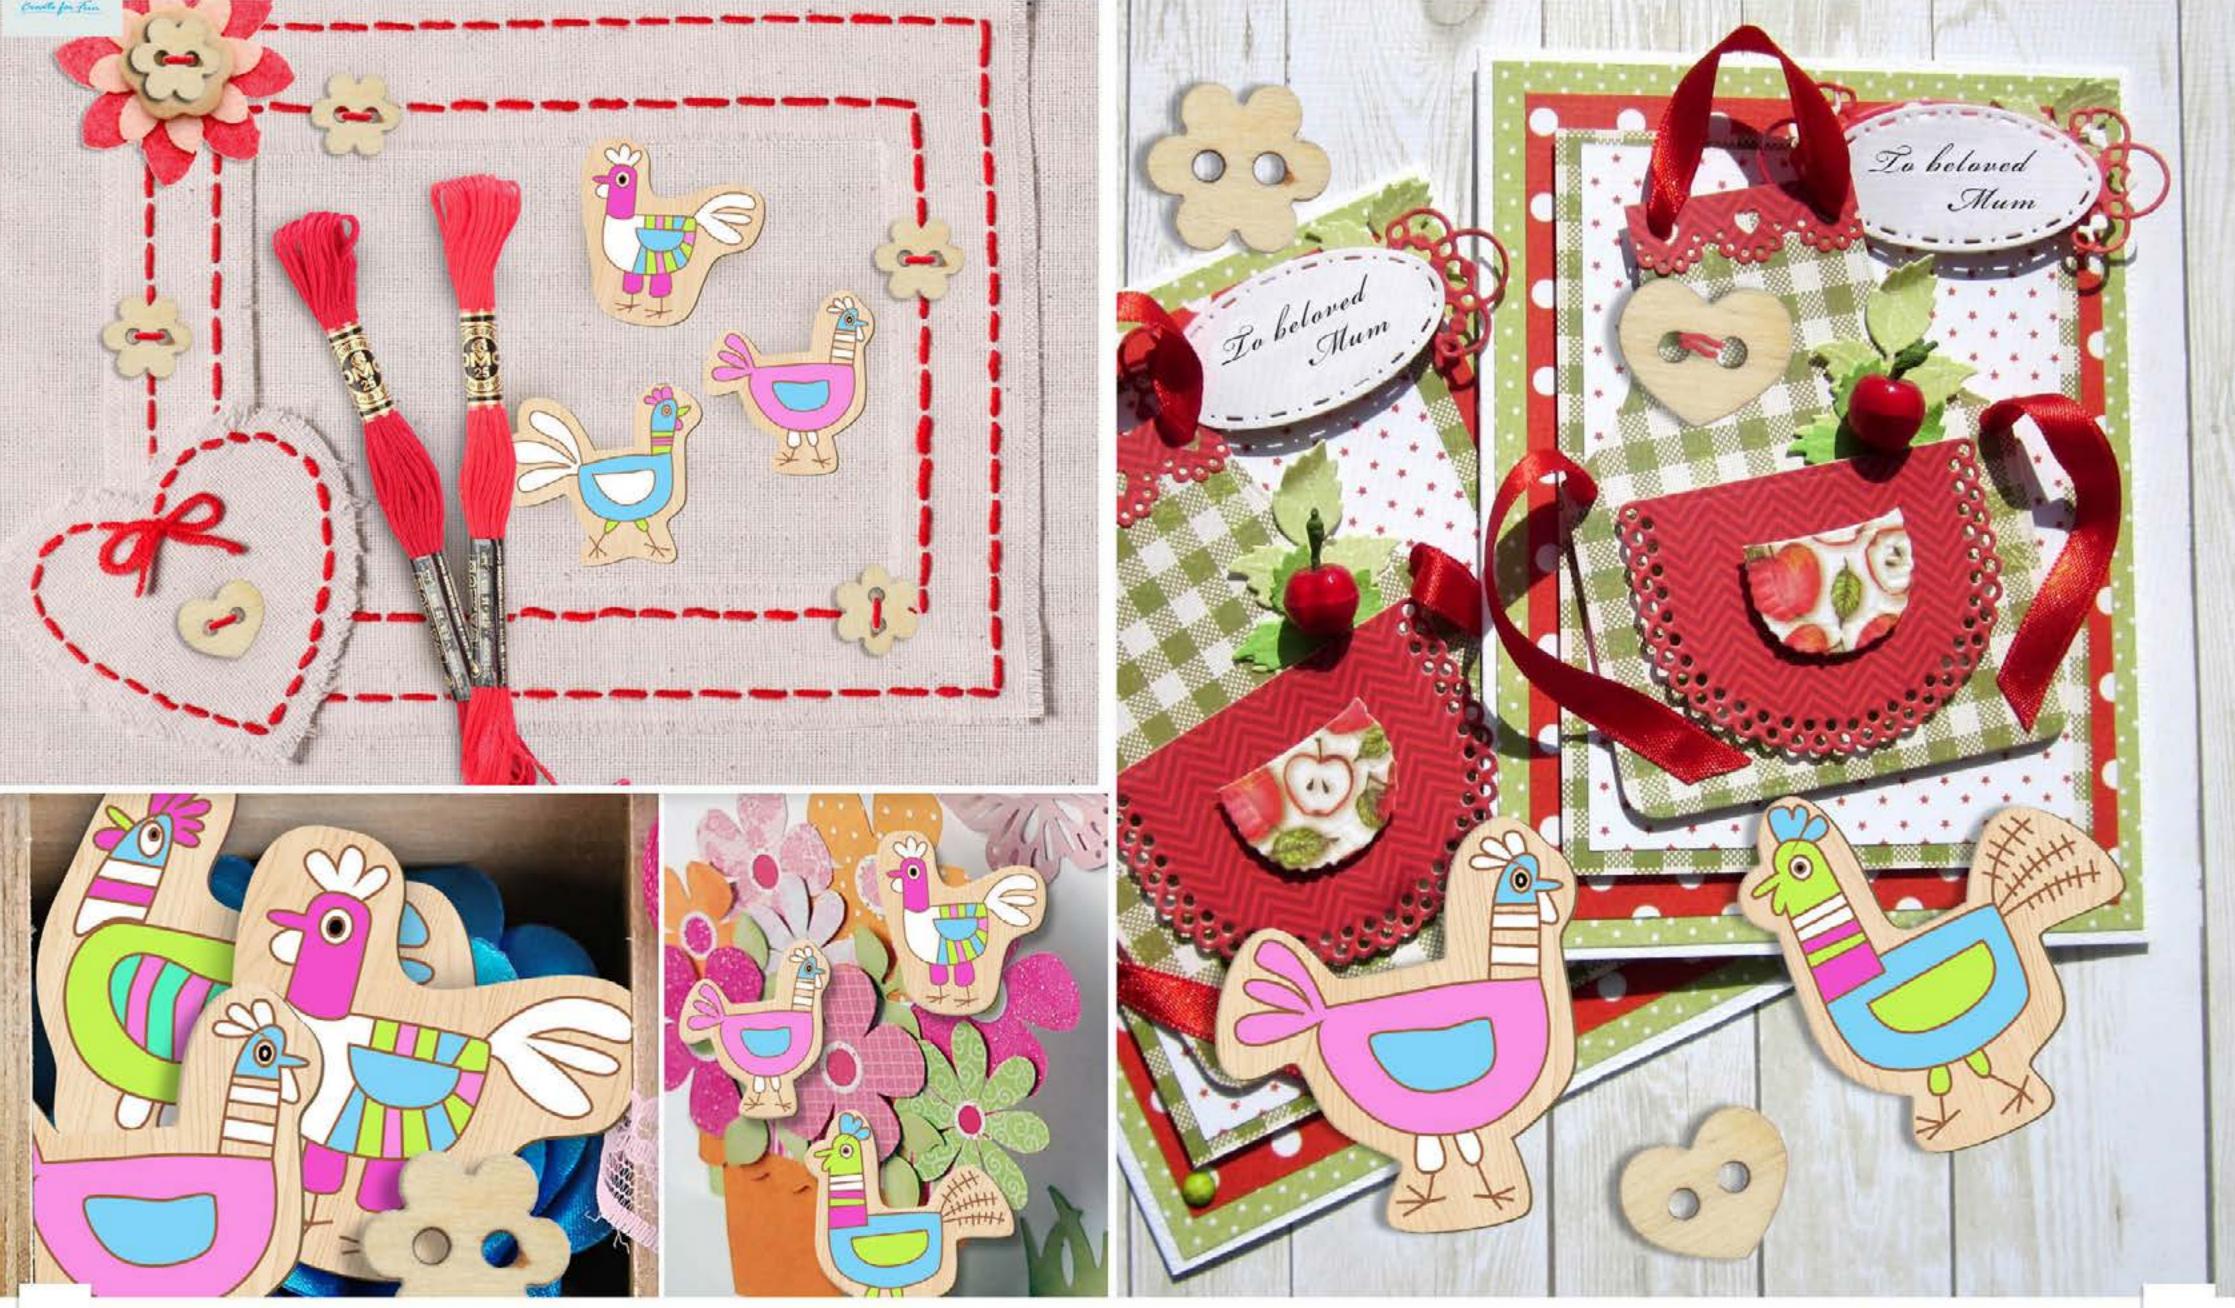

# Buatini FUNNY DECOR

Small plywood forms – for your ideas implementation! With them you may create original decorations, stylish brooches that would be suitable for decorating bags, photo frames, scrap cards, post cards, gifts, etc. You may paint and decorate the plywood figures by yourself for a creative gift.

#### Why worth buying?

- wide assrotment including different themes
- usable and bright pack
- suitable for different kinds of creative work
- suitable for kids and adults
- original design
- accurate outline engraving of an image
- made from high-quality plywood
- high-accuracy edges completion without dark scorching