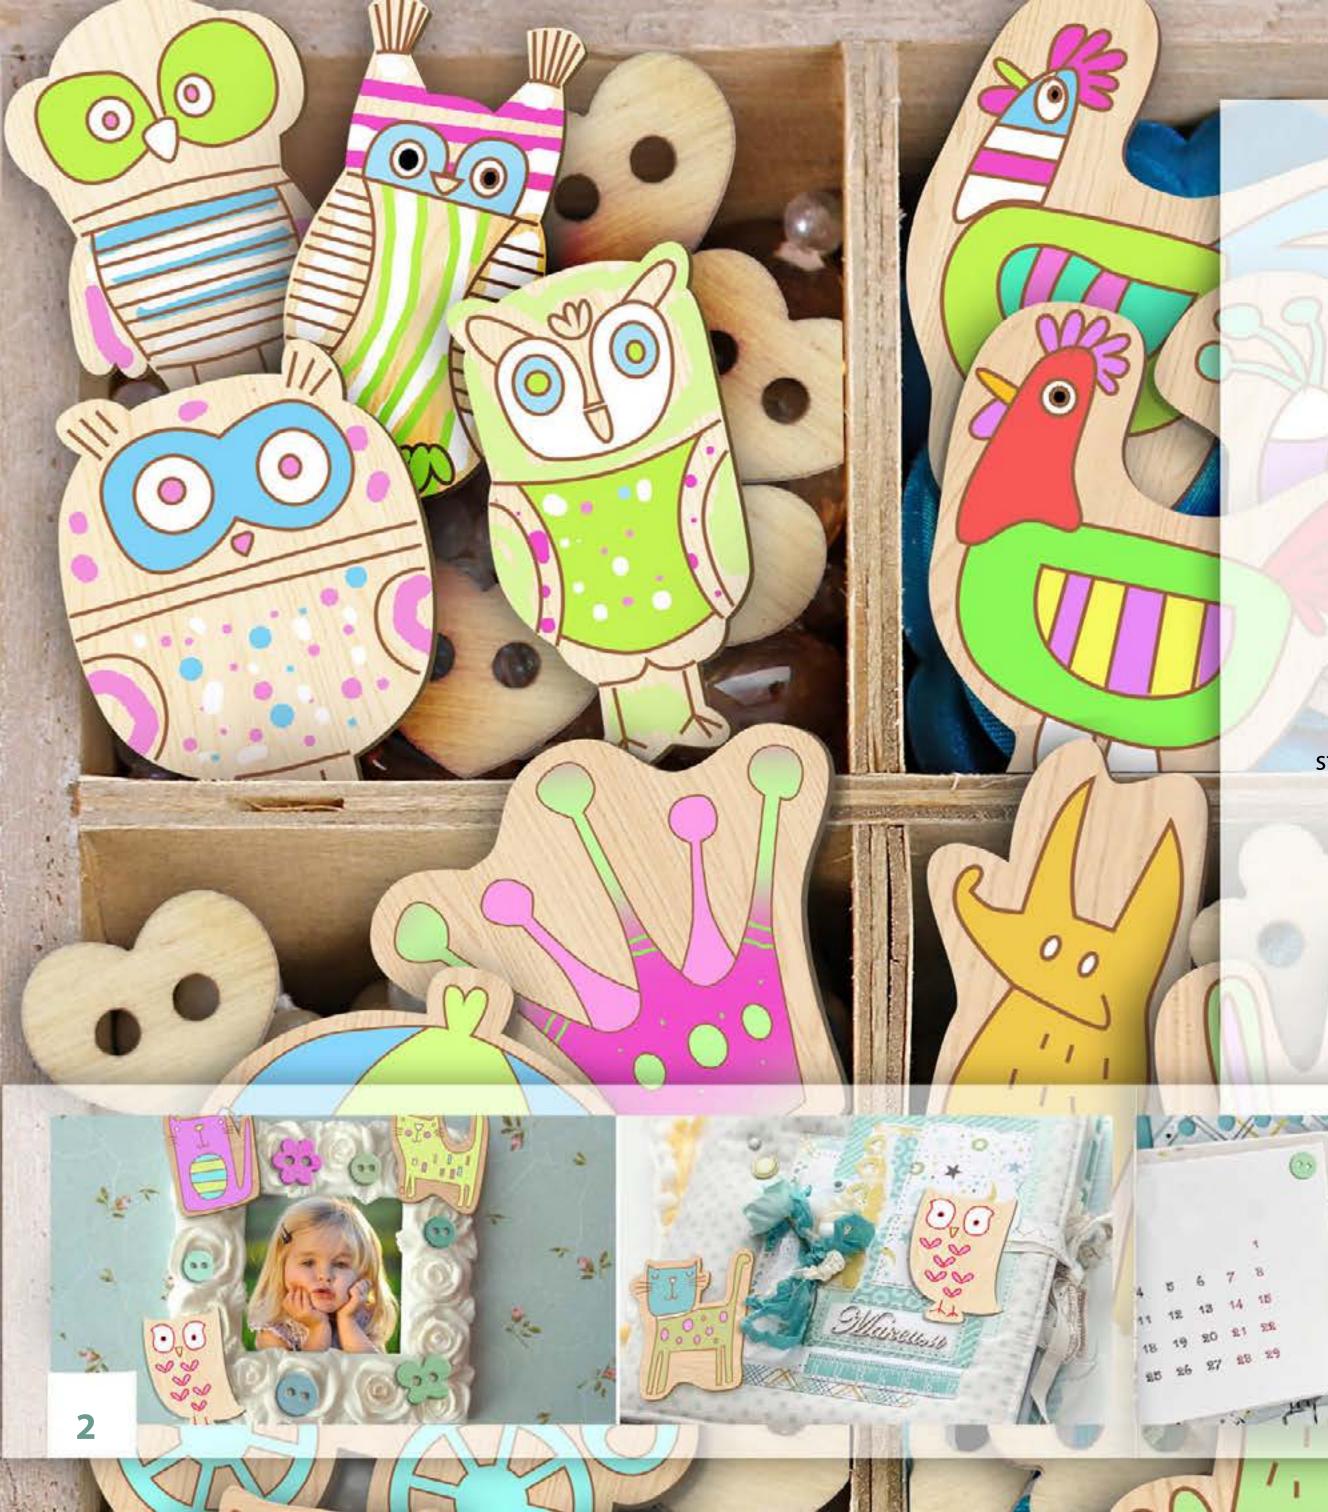

# Buatini FUNNY DECOR

Small plywood forms – for your ideas implementation! With them you may create original decorations, stylish brooches that would be suitable for decorating bags, photo frames, scrap cards, post cards, gifts, etc. You may paint and decorate the plywood figures by yourself for a creative gift.

#### Why worth buying?

- wide assrotment including different themes
- usable and bright pack
- suitable for different kinds of creative work
- suitable for kids and adults
- original design
- accurate outline engraving of an image
- made from high-quality plywood
- high-accuracy edges completion without dark scorching