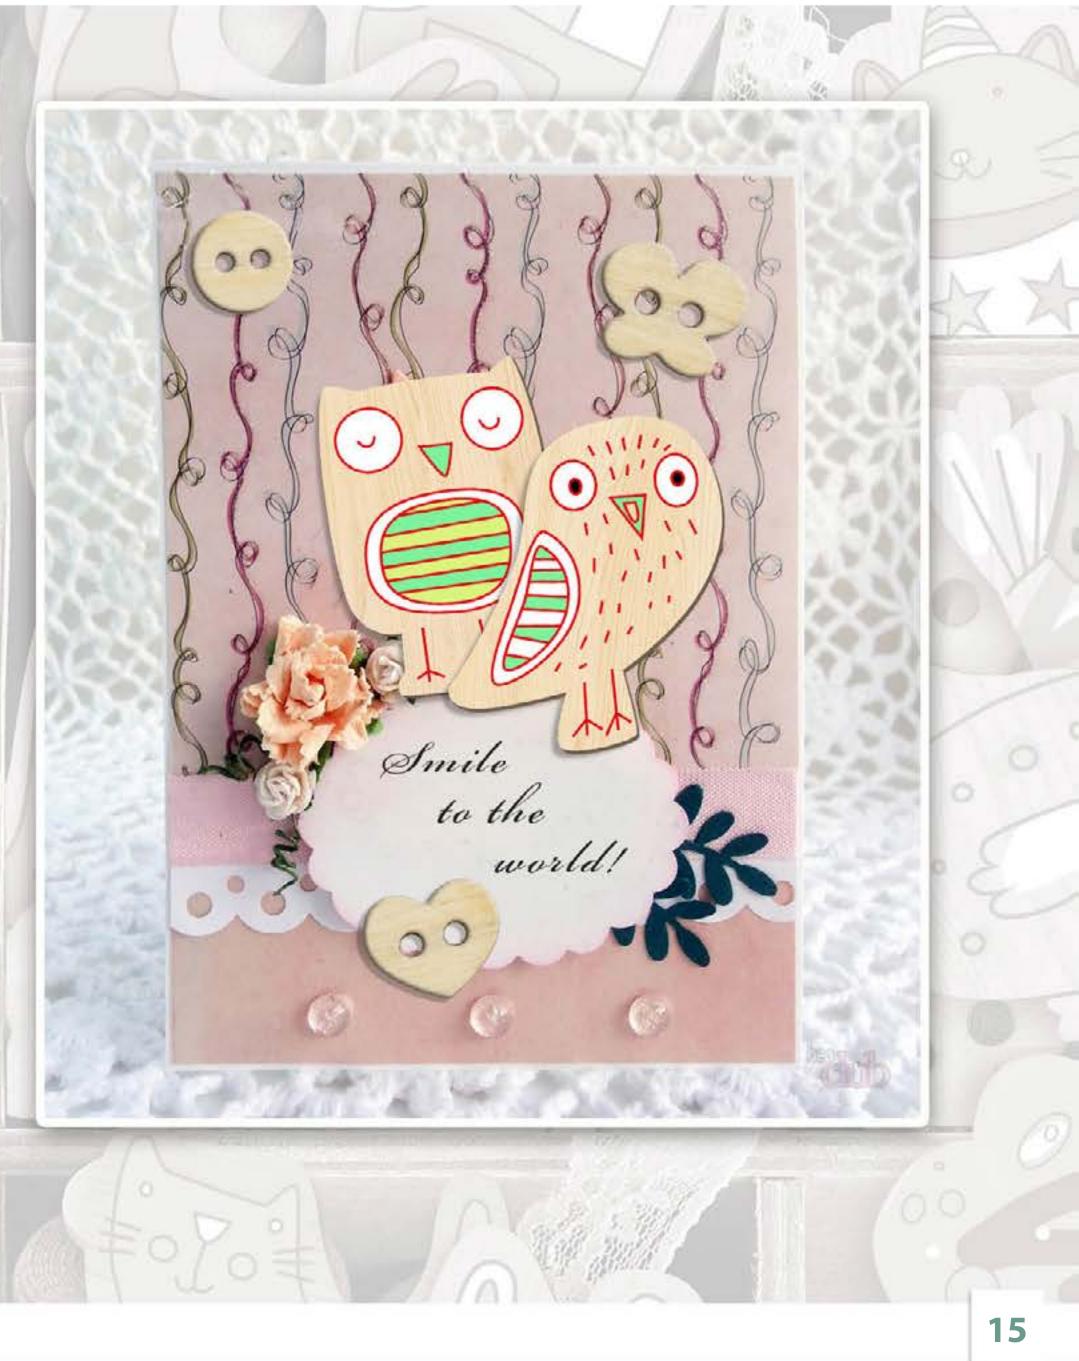

# Buatini FUNNY DECOR

Small plywood forms – for your ideas implementation! With them you may create original decorations, stylish brooches that would be suitable for decorating bags, photo frames, scrap cards, post cards, gifts, etc. You may paint and decorate the plywood figures by yourself for a creative gift.