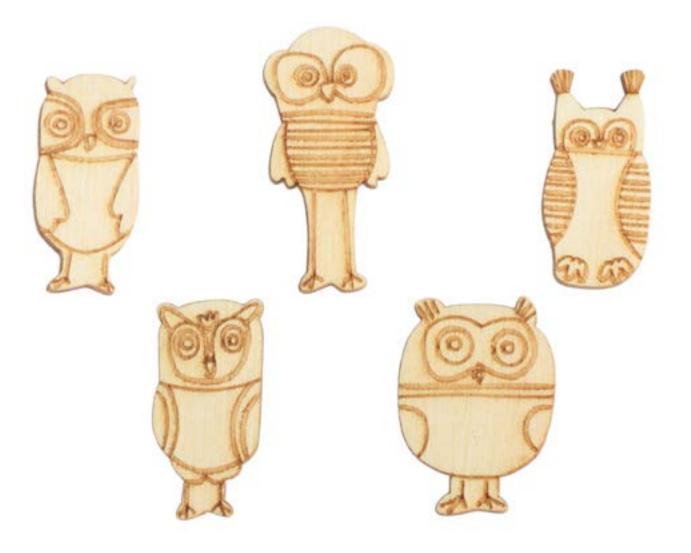

#### Article: DZ40051 medium size - 10x40 mm / thickness 3 mm (7 figures in a set)