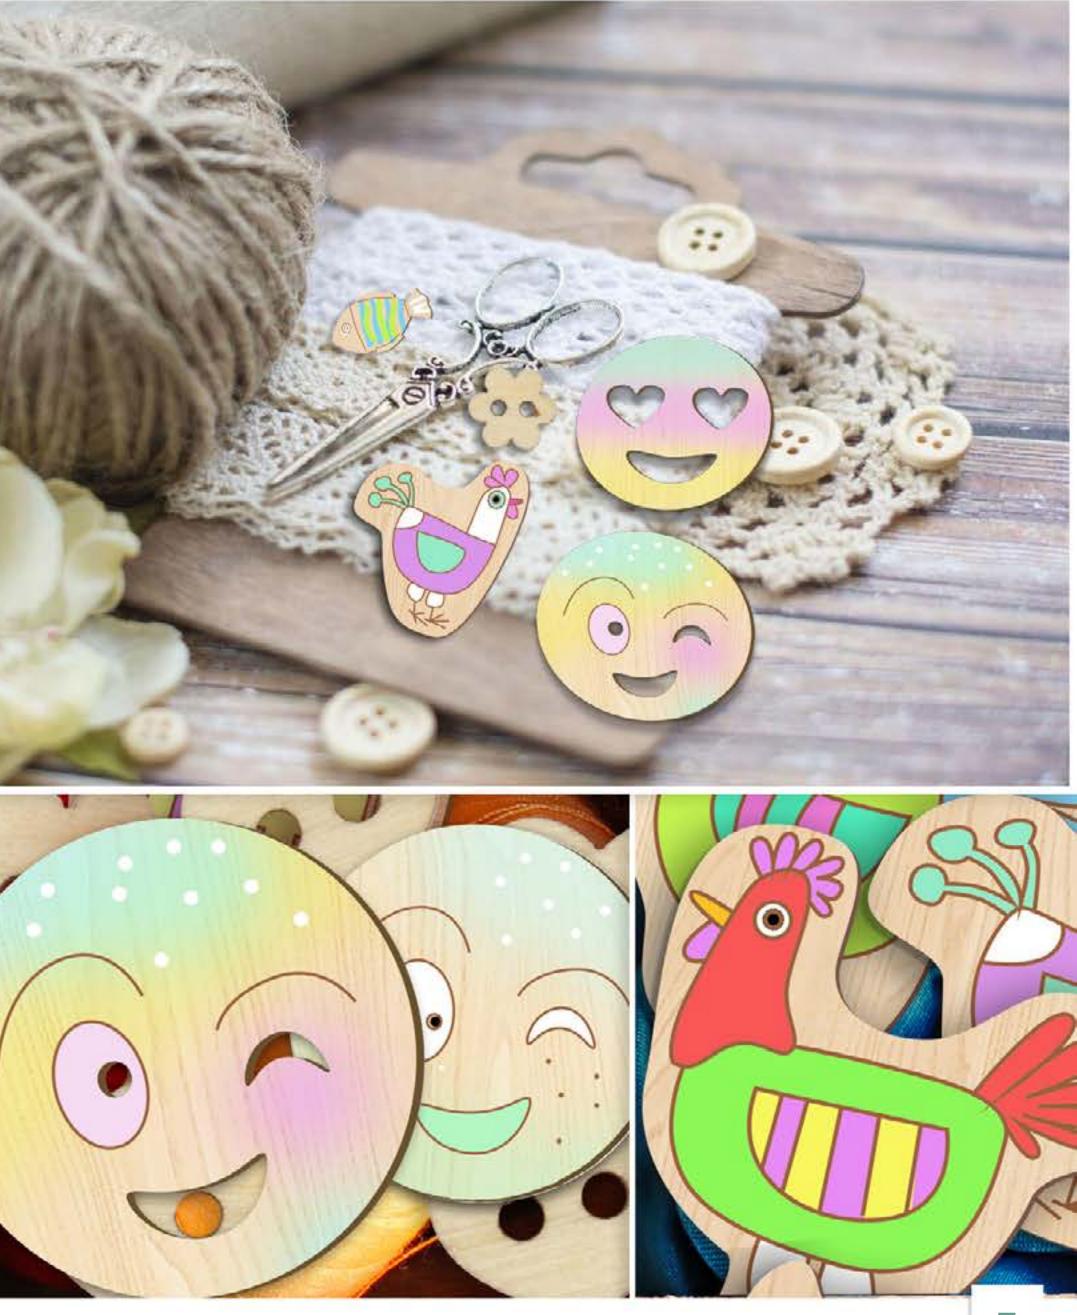

# Buatini FUNNY DECOR

Small plywood forms – for your ideas implementation! With them you may create original decorations, stylish brooches that would be suitable for decorating bags, photo frames, scrap cards, post cards, gifts, etc. You may paint and decorate the plywood figures by yourself for a creative gift.

#### Why worth buying?

- wide assrotment including different themes
- usable and bright pack
- suitable for different kinds of creative work
- suitable for kids and adults
- original design
- accurate outline engraving of an image
- made from high-quality plywood
- high-accuracy edges completion without dark scorching