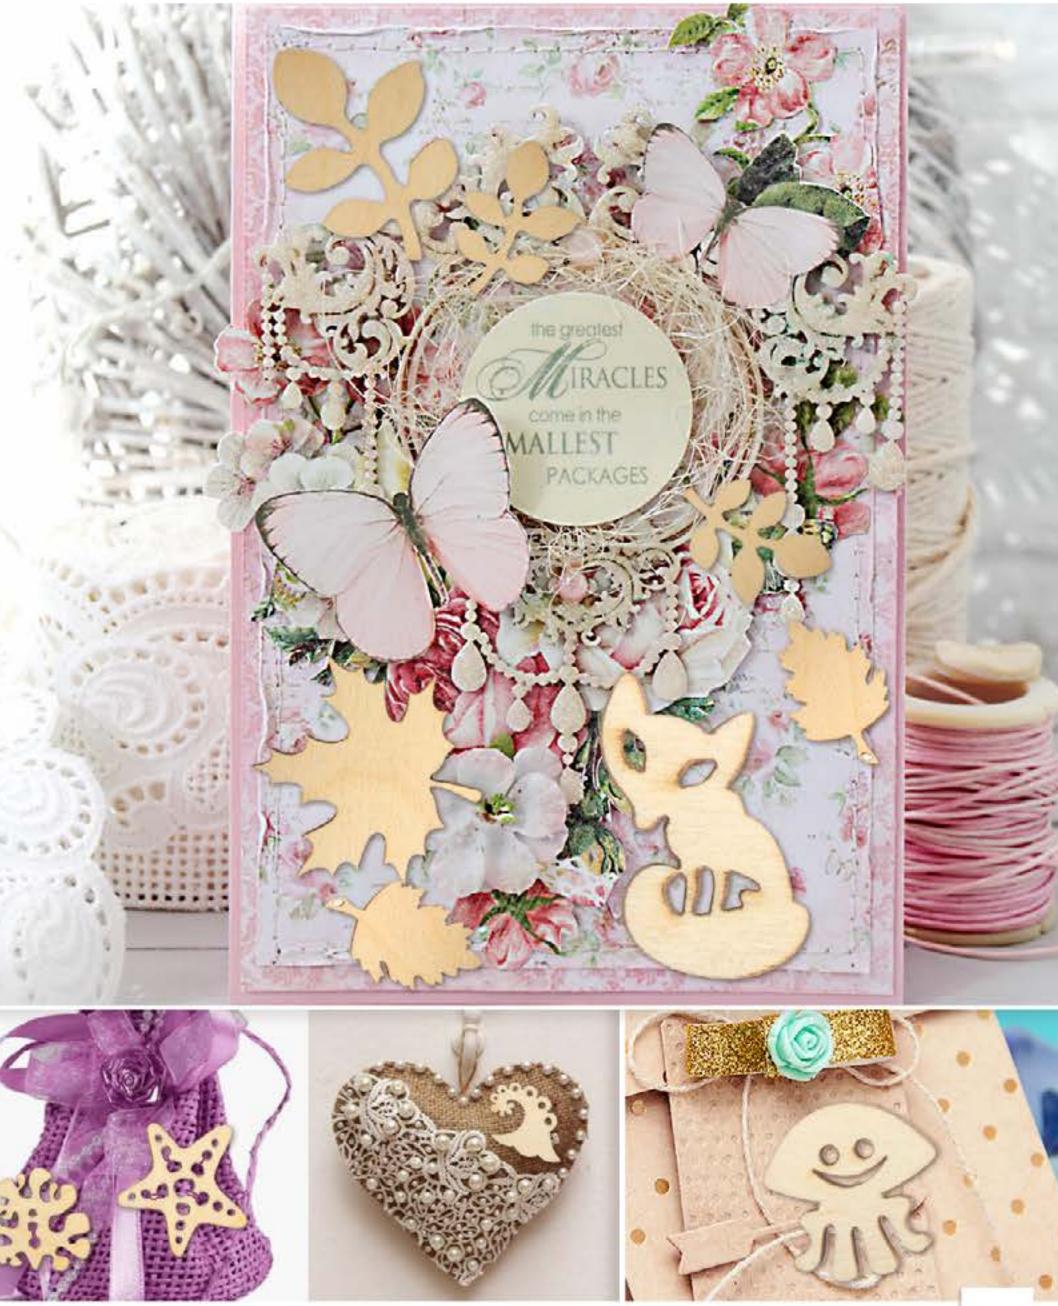

# Buatini FUNNY DECOR

Small plywood forms – for your ideas implementation! With them you may create original decorations, stylish brooches that would be suitable for decorating bags, photo frames, scrap cards, post cards, gifts, etc. You may paint and decorate the plywood figures by yourself for a creative gift.

#### Why worth buying?

- wide assrotment including different themes
- usable and bright pack
- suitable for different kinds of creative work
- suitable for kids and adults
- original design
- accurate outline engraving of an image
- made from high-quality plywood
- high-accuracy edges completion without dark scorching