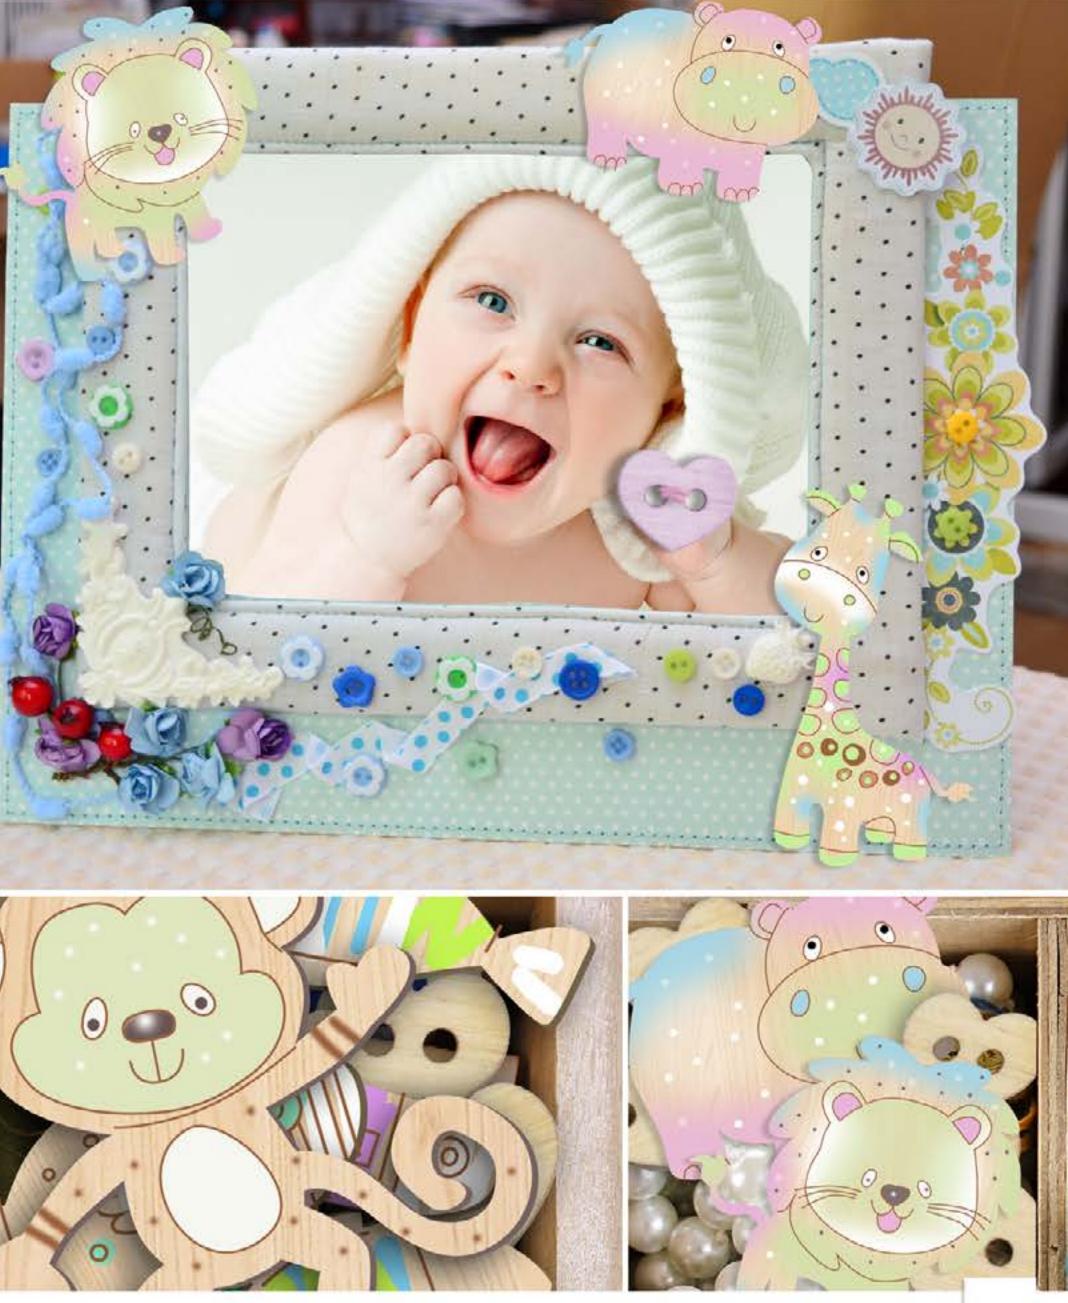

# Buatini FUNNY DECOR

Small plywood forms – for your ideas implementation! With them you may create original decorations, stylish brooches that would be suitable for decorating bags, photo frames, scrap cards, post cards, gifts, etc. You may paint and decorate the plywood figures by yourself for a creative gift.