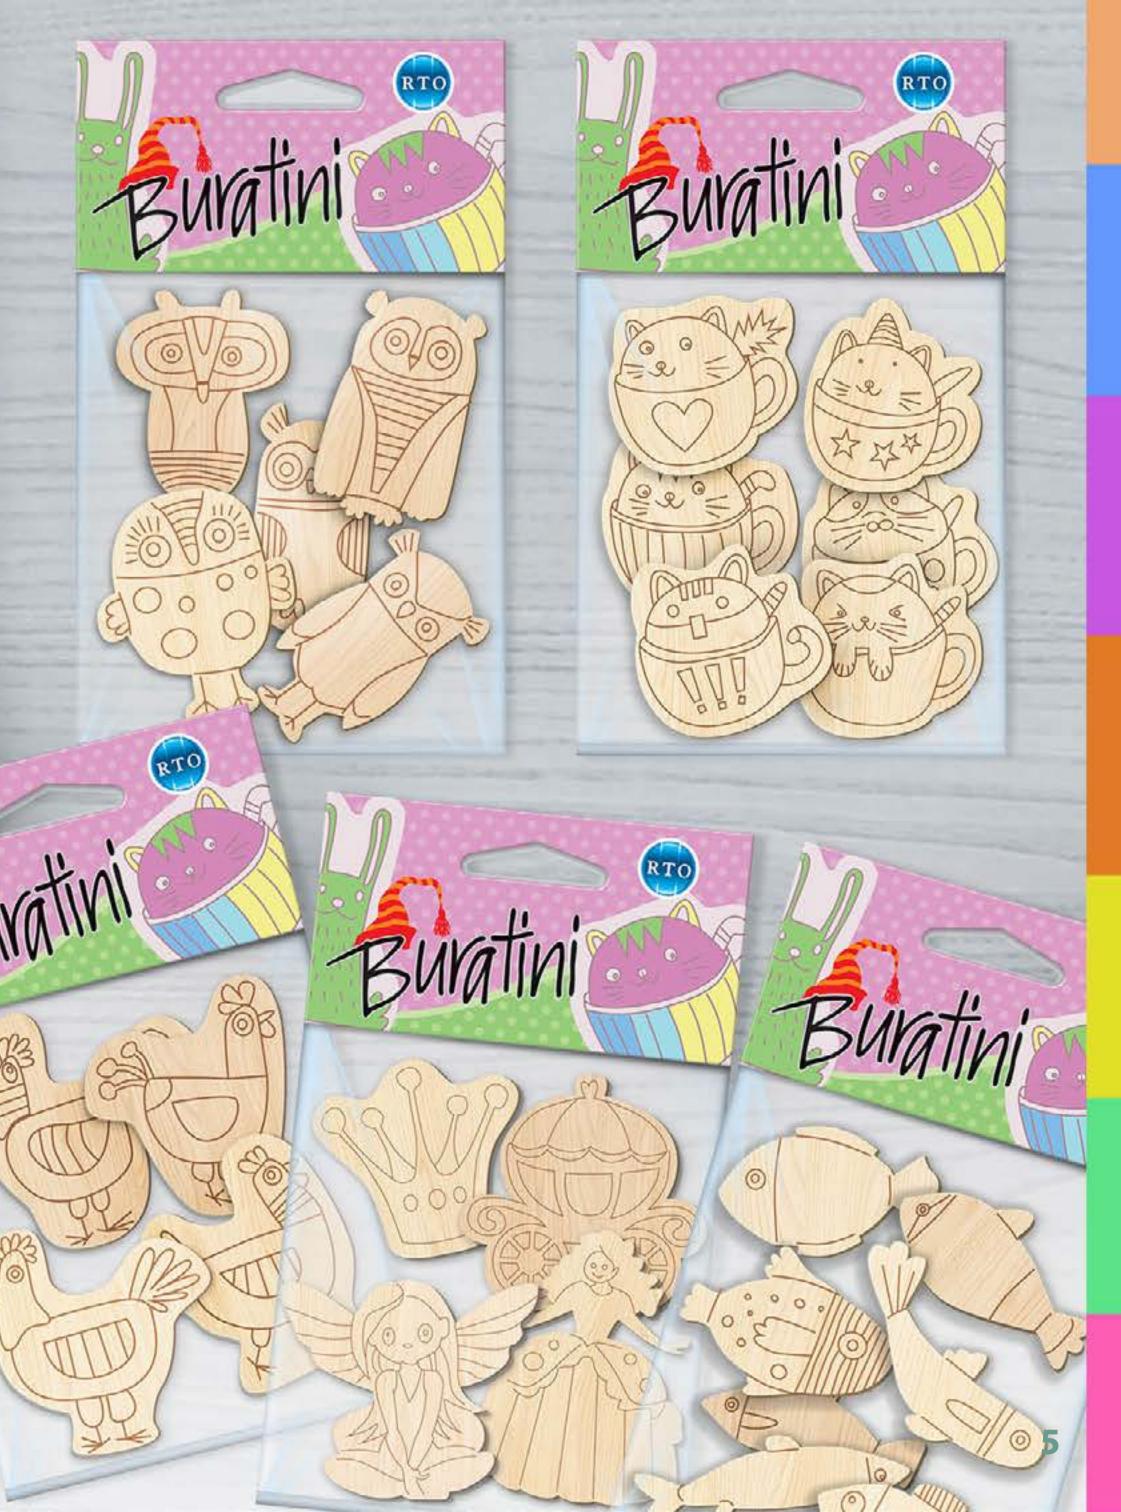

# Buatini FUNNY DECOR

Small plywood forms – for your ideas implementation! With them you may create original decorations, stylish brooches that would be suitable for decorating bags, photo frames, scrap cards, post cards, gifts, etc. You may paint and decorate the plywood figures by yourself for a creative gift.

#### Why worth buying?

- wide assrotment including different themes
- usable and bright pack
- suitable for different kinds of creative work
- suitable for kids and adults
- original design
- accurate outline engraving of an image
- made from high-quality plywood
- high-accuracy edges completion without dark scorching