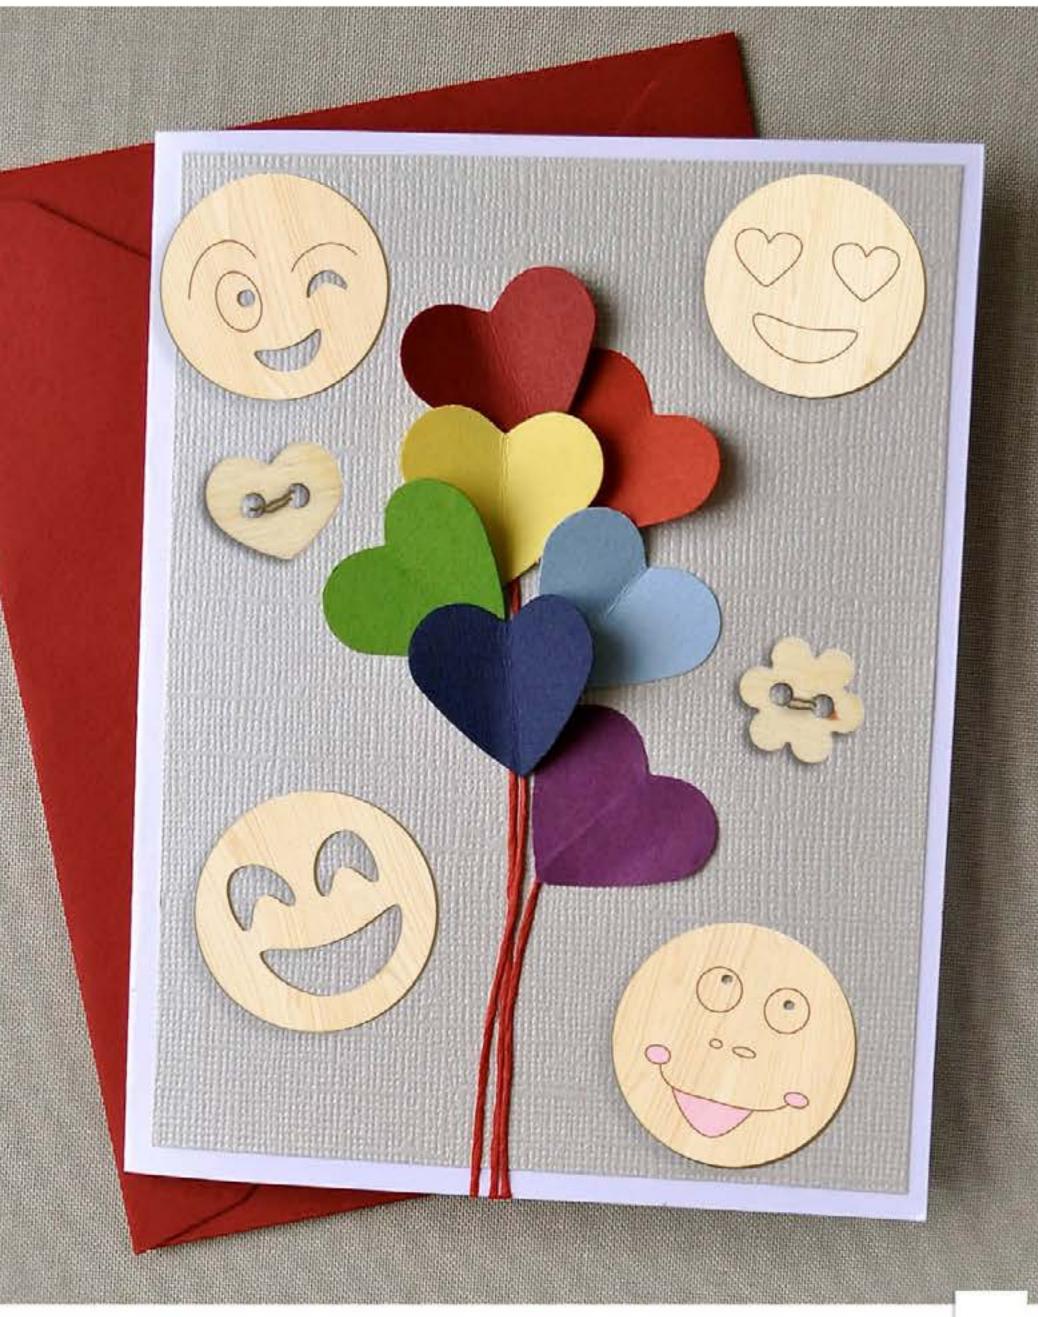

# Buatini FUNNY DECOR

Small plywood forms – for your ideas implementation! With them you may create original decorations, stylish brooches that would be suitable for decorating bags, photo frames, scrap cards, post cards, gifts, etc. You may paint and decorate the plywood figures by yourself for a creative gift.

#### Why worth buying?

- wide assrotment including different themes
- usable and bright pack
- suitable for different kinds of creative work
- suitable for kids and adults
- original design
- accurate outline engraving of an image
- made from high-quality plywood
- high-accuracy edges completion without dark scorching