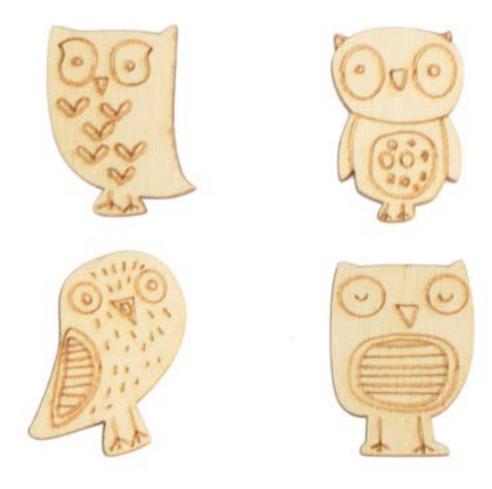

# Buatini FUNNY DECOR

Small plywood forms – for your ideas implementation! With them you may create original decorations, stylish brooches that would be suitable for decorating bags, photo frames, scrap cards, post cards, gifts, etc. You may paint and decorate the plywood figures by yourself for a creative gift.

#### Why worth buying?

- wide assrotment including different themes
- usable and bright pack
- suitable for different kinds of creative work
- suitable for kids and adults
- original design
- accurate outline engraving of an image
- made from high-quality plywood
- high-accuracy edges completion without dark scorching